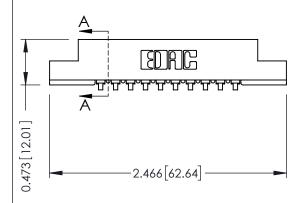

## **SECTION A-A**

307 / 357 Card Edge Connector Part Number: 357-010-457-107

**EDAC INC** TORONTO, ONTARIO CANADA

THESE DRAWINGS AND SPECIFICATIONS ARE THE PROPERTY OF EDAC INC., AND SHALL NOT BE REPRODUCED, OR COPIED OR USED AS THE BASIS FOR THE MANUFACTURE OR SALE OF APPARATUS WITHOUT WRITTEN PERMISSION.