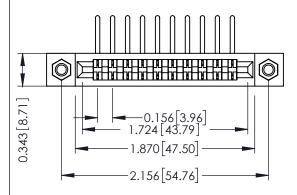

## **SECTION A-A**

307 / 357 Card Edge Connector Part Number: 357-010-457-107

**EDAC INC** TORONTO, ONTARIO CANADA

THESE DRAWINGS AND SPECIFICATIONS ARE THE PROPERTY OF EDAC INC., AND SHALL NOT BE REPRODUCED, OR COPIED OR USED AS THE BASIS FOR THE MANUFACTURE OR SALE OF APPARATUS WITHOUT WRITTEN PERMISSION.

| ACAD REFERENCE NO. | 307 ENG MASTER   |
|--------------------|------------------|
| DRAWN: J.LEE       | DATE: AUG. 11/09 |
| CHECKED:           | DATE:            |
| SCALE: NTS         | SHEET 1 OF 3     |
| DRAWING NUMBER     | ISSUE            |
| 307 Assembly       | 1                |