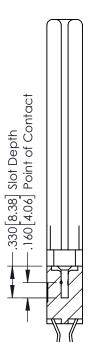

## **Contact Code 555**

## **Contact Code 556**

INSULATOR MATERIAL: THERMOPLASTIC POLYESTER, UL 94V-0 CONTACT MATERIAL; COPPER, NICKEL, TIN ALLOY CA-725 CONTACT PLATING: GOLD ON THE MATING AREA, TIN-LEAD

ON THE CONTACT TAILS, NICKEL UNDERPLATE