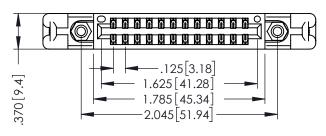

346/396 SERIES CARD EDGE CONNECTOR PART NUMBER: 346-024-555-858

YOUR CONNECTION TO QUALITY & SERVICE

**EDAC INC** TORONTO, ONTARIO CANADA

THESE DRAWINGS AND SPECIFICATIONS ARE THE PROPERTY OF EDAC INC.,AND SHALL NOT BE REPRODUCED,OR COPIED OR USED AS THE BASIS FOR THE MANUFACTURE OR SALE OF APPARATUS WITHOUT WRITTEN PERMISSION.

| ACAD REFERENCE NO. |       | 346-ENG-MASTER |           |
|--------------------|-------|----------------|-----------|
| DRAWN:             | J.LEE | DATE: AF       | PR. 22/09 |
| CHECKED:           |       | DATE:          |           |
| SCALE:             | 1:1   | SHEET 1        | OF 2      |
| DRAWING NU         |       | ISSUE          |           |