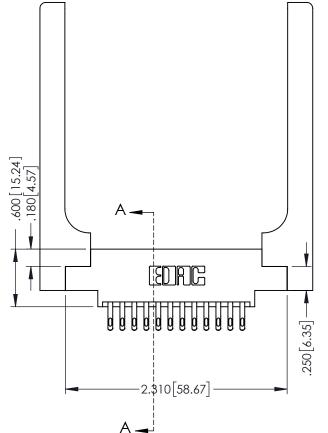

THIS IS A C.A.D. GENERATED DRAWING DO NOT MAKE MANUAL REVISIONS TO MASTER.



ISSUE NUMBER

ORIGINAL

1





INSULATOR MATERIAL: THERMOPLASTIC POLYESTER, UL 94V-0 CONTACT MATERIAL; COPPER, NICKEL, TIN ALLOY CA-725 CONTACT PLATING: GOLD ON THE MATING AREA, TIN-LEAD ON THE CONTACT TAILS, NICKEL UNDERPLATE

346/396 SERIES CARD EDGE CONNECTOR PART NUMBER: 346-024-555-858

YOUR CONNECTION TO QUALITY & SERVICE

**EDAC INC** TORONTO, ONTARIO CANADA

THESE DRAWINGS AND SPECIFICATIONS ARE THE PROPERTY OF EDAC INC.,AND SHALL NOT BE REPRODUCED,OR COPIED OR USED AS THE BASIS FOR THE MANUFACTURE OR SALE OF APPARATUS WITHOUT WRITTEN PERMISSION.

| ACAD REFERENCE NO. |       | 346-ENG-MASTER |           |
|--------------------|-------|----------------|-----------|
| DRAWN:             | J.LEE | DATE: AF       | PR. 22/09 |
| CHECKED:           |       | DATE:          |           |
| SCALE:             | 1:1