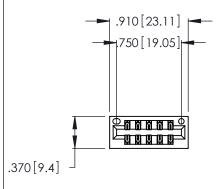

Contact Dimensions:
560-Extender Board Bend (Code 523 Contacts)
See Sheet 2 for Contact Code 555, 556, 558, 559, 560 Dimensions

THIS IS A C.A.D. GENERATED DRAWING DO NOT MAKE MANUAL REVISIONS TO MASTER.

ISSUE NUMBER

ORIGINAL

1

Card Slot Accepts .054 [1.37] to .070 [1.78] Thick P.C. Board .330 [8.38] Card Slot .160 [4.07] Point of Contact

INSULATOR MATERIAL: THERMOPLASTIC POLYESTER, UL 94V-0 CONTACT MATERIAL; COPPER, NICKEL, TIN\_ALLOY CA-725

CONTACT PLATING: GOLD ON THE MATING AREA, TIN-LEAD ON THE CONTACT TAILS, NICKEL UNDERPLATE

346/396 SERIES CARD EDGE CONNECTOR PART NUMBER: 346-010-560-201

YOUR CONNECTION TO QUALITY & SERVICE

**EDAC INC** TORONTO, ONTARIO CANADA