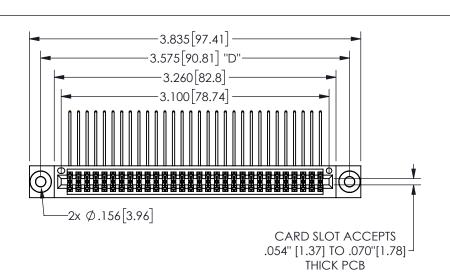

345/395 SERIES CARD EDGE CONNECTOR PART NUMBER: 345-060-559-803

YOUR CONNECTION TO QUALITY & SERVICE

**EDAC INC** TORONTO, ONTARIO CANADA

THESE DRAWINGS AND SPECIFICATIONS ARE THE PROPERTY OF EDAC INC.,AND SHALL NOT BE REPRODUCED,OR COPIED OR USED AS THE BASIS FOR THE MANUFACTURE OR SALE OF APPARATUS WITHOUT WRITTEN PERMISSION.