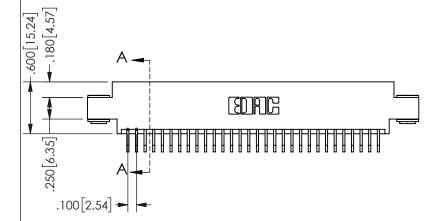

SECTION A-A

ISSUE NUMBER ORIGINAL

1

**Contact Code 558** 

Contact Code 559

**Contact Code 560** 

INSULATOR MATERIAL: THERMOPLASTIC POLYESTER, UL 94V-0 DAP MATERIAL AVAILABLE UPON REQUEST

CONTACT MATERIAL; COPPER ALLOY

CONTACT PLATING: GOLD ON THE MATING AREA, TIN PLATING ON THE CONTACT TAILS, NICKEL UNDERPLATE