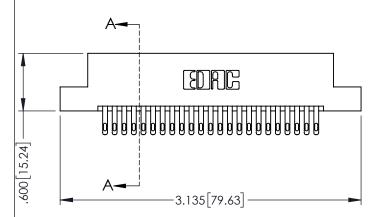

ORIGINAL

- INSULATOR MATERIAL: THERMOPLASTIC PBT BLACK, UL 94V-0
- CONTACT MATERIAL; COPPER TIN ALLOY
  CONTACT PLATING: GOLD ON THE MATING AREA, TIN PLATING
  ON THE CONTACT TAILS, NICKEL UNDERPLATE

| 330[8.38] CARD SLOT<br>-160[4.06] POINT OF CONTACT |
|----------------------------------------------------|
| SECTION A-A                                        |
|                                                    |

| EDAC INC       |
|----------------|
| TORONTO, ONTAR |
| CANADA         |

PART NUMBER: 345-046-500-208

YOUR CONNECTION TO QUALITY & SERVICE WITHOUT WRITTEN PERMISSION.

345/395 SERIES CARD EDGE CONNECTOR