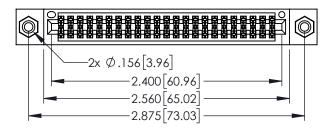

Contact Dimensions: 500-Wire Hole .050x.025(1.27x0.64) - Tail LG=.260(6.60) .100 (2.54) Contact Spacing x .200 (5.08) Row Spacing

THIS IS A C.A.D. GENERATED DRAWING DO NOT MAKE MANUAL REVISIONS TO MAS

1220F NOWBER

ORIGINAL

- INSULATOR MATERIAL: THERMOPLASTIC PBT BLACK, UL 94V-0
- CONTACT MATERIAL; COPPER TIN ALLOY
  CONTACT PLATING: GOLD ON THE MATING AREA, TIN PLATING
  ON THE CONTACT TAILS, NICKEL UNDERPLATE

| 330[8.38] CARD SLOT<br>-160[4.06] POINT OF CONTACT |
|----------------------------------------------------|
| SECTION A-A                                        |
|                                                    |

| EDAC INC       |
|----------------|
| TORONTO, ONTAR |
| CANADA         |

PART NUMBER: 345-046-500-208

YOUR CONNECTION TO QUALITY & SERVICE WITHOUT WRITTEN PERMISSION.

345/395 SERIES CARD EDGE CONNECTOR