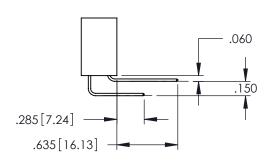

Contact Dimensions: 500-Wire Hole .050x.025(1.27x0.64) - Tail LG=.260(6.60) .100 (2.54) Contact Spacing x .200 (5.08) Row Spacing

THIS IS A C.A.D. GENERATED DRAWING DO NOT MAKE MANUAL REVISIONS TO MAS

1220F NOWBER