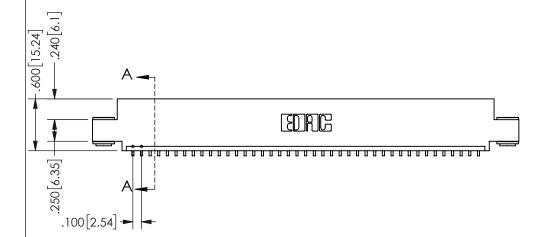

THIS IS A C.A.D. GENERATED DRAWING DO NOT MAKE MANUAL REVISIONS TO MASTER.

ORIGINAL

1

.160 4.06 .330[8.38] POINT OF CARD SLOT CONTACT .370 9.4

<u>Contact Dimensions:</u>
559-90 Degree Bend (Code 541 Contacts)
See Sheet 2 for Contact Code 555, 556, 558, 559, 560 **Dimensions** 

**SECTION A-A** 

ISSUE NUMBER ORIGINAL

1

**Contact Code 558** 

Contact Code 559

**Contact Code 560** 

INSULATOR MATERIAL: THERMOPLASTIC POLYESTER, UL 94V-0 DAP MATERIAL AVAILABLE UPON REQUEST

CONTACT MATERIAL; COPPER ALLOY

CONTACT PLATING: GOLD ON THE MATING AREA, TIN PLATING ON THE CONTACT TAILS, NICKEL UNDERPLATE