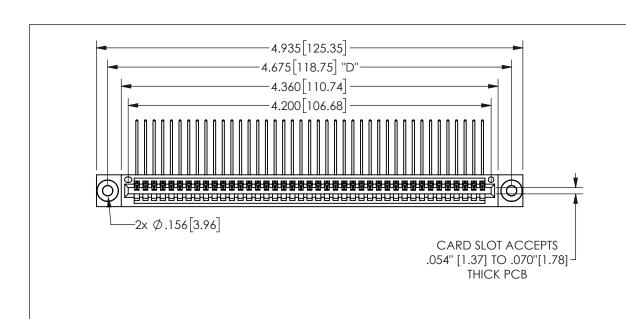

| 345/395 SERIES CARD EDGE CONNECTOR |  |
|------------------------------------|--|
| PART NUMBER: 345-041-559-403       |  |

YOUR CONNECTION TO QUALITY & SERVICE

**EDAC INC** TORONTO, ONTARIO CANADA

THESE DRAWINGS AND SPECIFICATIONS ARE THE PROPERTY OF EDAC INC.,AND SHALL NOT BE REPRODUCED,OR COPIED OR USED AS THE BASIS FOR THE MANUFACTURE OR SALE OF APPARATUS WITHOUT WRITTEN PERMISSION.

| ACAD REFERENCE NO. |              | 345-ENG-MASTER |           |
|--------------------|--------------|----------------|-----------|
| DRAWN:             | R.STA.MONICA | DATEMA         | Y.16/2017 |
| CHECKE             | D:           | DATE:          |           |
| SCALE:             | NTS          | SHEET          | OF 2      |
| DRAWING            | NUMBER       |                | ISSUE     |
| 345-ENG-MASTER     |              |                | 1         |