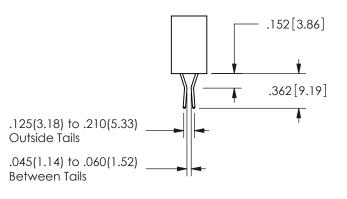

THIS IS A C.A.D. GENERATED DRAWING DO NOT MAKE MANUAL REVISIONS TO MASTER.

ISSUE NUMBER

ORIGINAL

1

<u>Contact Dimensions:</u>
542-Wire Wrap .025 Sq.(0.64 Sq.) - Tail LG=.645(16.38)
.100 (2.54) Contact Spacing x .200 (5.08) Row Spacing