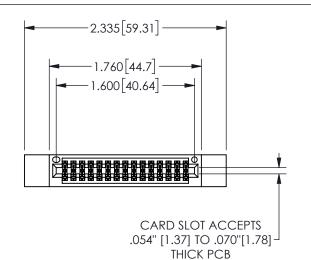

345/395 SERIES CARD EDGE CONNECTOR PART NUMBER: 345-030-542-212

YOUR CONNECTION TO QUALITY & SERVICE

**EDAC INC** TORONTO, ONTARIO CANADA

THESE DRAWINGS AND SPECIFICATIONS ARE THE PROPERTY OF EDAC INC.,AND SHALL NOT BE REPRODUCED, OR COPIED OR USED AS THE BASIS FOR THE MANUFACTURE OR SALE OF APPARATUS WITHOUT WRITTEN PERMISSION.

THIS IS A C.A.D. GENERATED DRAWING DO NOT MAKE MANUAL REVISIONS TO MASTER.

ISSUE NUMBER

ORIGINAL

1

<u>Contact Dimensions:</u>
542-Wire Wrap .025 Sq.(0.64 Sq.) - Tail LG=.645(16.38)
.100 (2.54) Contact Spacing x .200 (5.08) Row Spacing