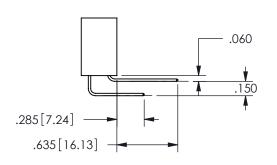

.160 4.06 .330[8.38] POINT OF CARD SLOT CONTACT .370 [9.4]

SECTION A-A

ISSUE NUMBER ORIGINAL

1

**Contact Code 558** 

Contact Code 559

**Contact Code 560** 

INSULATOR MATERIAL: THERMOPLASTIC POLYESTER, UL 94V-0

THIS IS A C.A.D. GENERATED DRAWING DO NOT MAKE MANUAL REVISIONS TO MASTER.

ISSUE NUMBER

ORIGINAL

1

<u>Contact Dimensions:</u>
542-Wire Wrap .025 Sq.(0.64 Sq.) - Tail LG=.645(16.38)
.100 (2.54) Contact Spacing x .200 (5.08) Row Spacing