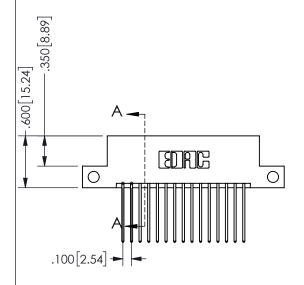

345/395 SERIES CARD EDGE CONNECTOR PART NUMBER: 345-030-542-212

YOUR CONNECTION TO QUALITY & SERVICE

**EDAC INC** TORONTO, ONTARIO CANADA

THESE DRAWINGS AND SPECIFICATIONS ARE THE PROPERTY OF EDAC INC.,AND SHALL NOT BE REPRODUCED, OR COPIED OR USED AS THE BASIS FOR THE MANUFACTURE OR SALE OF APPARATUS WITHOUT WRITTEN PERMISSION.

THIS IS A C.A.D. GENERATED DRAWING DO NOT MAKE MANUAL REVISIONS TO MASTER.

ISSUE NUMBER

ORIGINAL

1

<u>Contact Dimensions:</u>
542-Wire Wrap .025 Sq.(0.64 Sq.) - Tail LG=.645(16.38)
.100 (2.54) Contact Spacing x .200 (5.08) Row Spacing