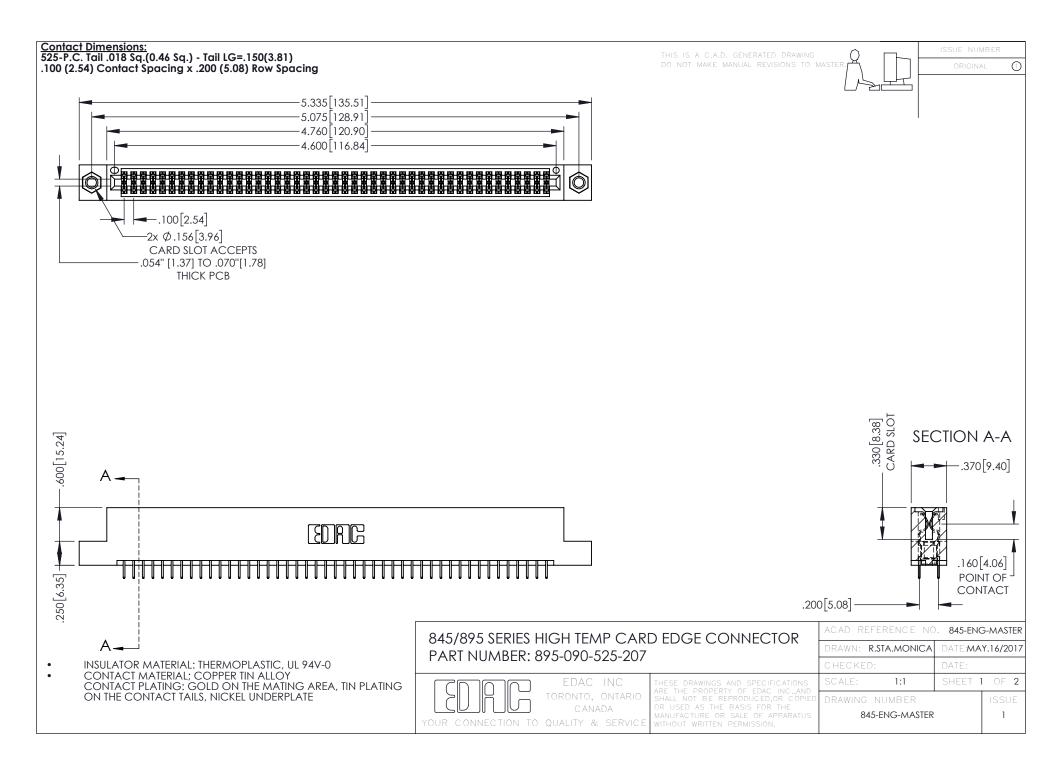

- INSULATOR MATERIAL: THERMOPLASTIC POLYESTER, UL 94V-0 DAP MATERIAL AVAILABLE UPON REQUEST
- CONTACT MATERIAL; COPPER ALLOY

**Contact Code 558** 

CONTACT PLATING: GOLD ON THE MATING AREA, TIN PLATING ON THE CONTACT TAILS, NICKEL UNDERPLATE

## 845/895 SERIES HIGH TEMP CARD EDGE CONNECTOR CONTACT CODE 555,556,558,559,560 DIMENSIONS

YOUR CONNECTION TO QUALITY & SERVICE

Contact Code 559

|   | ACAD REFERENCE NO   | . 845-ENG-MASTER |
|---|---------------------|------------------|
|   | DRAWN: R.STA.MONICA | DATE:MAY.16/2017 |
|   | CHECKED:            | DATE:            |
|   | SCALE: 1:1          | SHEET 2 OF 2     |
| D | DRAWING NUMBER      | ISSUE            |

Contact Code 560

845-ENG-MASTER