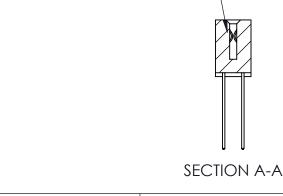

THIS IS A C.A.D. GENERATED DRAWING DO NOT MAKE MANUAL REVISIONS TO MASTER

ORIGINAL (1)

| 842/892 Series High Temp Card Edge Connector<br>Contact Bend Detail |                                                                                                 | ACAD REFERENCE NO. 842 ENG MASTER |             |                  |        |
|---------------------------------------------------------------------|-------------------------------------------------------------------------------------------------|-----------------------------------|-------------|------------------|--------|
|                                                                     |                                                                                                 | DRAWN:                            | J.LEE       | DATE: OCT. 06/09 |        |
|                                                                     |                                                                                                 | CHECKED:                          |             | DATE:            |        |
| EDAC INC                                                            | THESE DRAWINGS AND SPECIFICATIONS ARE THE PROPERTY OF EDAC INCAND                               | SCALE:                            | NTS         | SHEET :          | 2 OF 3 |
| TORONTO, ONTARIO                                                    | SHALL NOT BE REPRODUCED,OR COPIED OR USED AS THE BASIS FOR THE MANUFACTURE OR SALE OF APPARATUS | DRAWING                           | NUMBER      |                  | ISSUE  |
| YOUR CONNECTION TO QUALITY & SERVICE                                |                                                                                                 | 8                                 | 42 Assembly |                  | 1      |