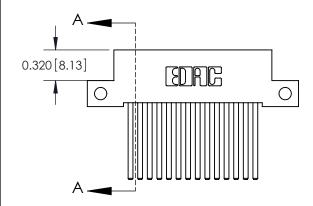

**Mounting Option** 

12-.128 (3.25) Dia. Side Mounting Holes

## **Contact Detail**

544-Wire Wrap .050x.025(1.27x0.64) - Tail LG=.760(19.30) .100 [2.54] Contact Spacing x .200 [5.08] Row Spacing





**See Accompanying Pages for:** 

- **Contact Bend Details**
- **Mounting Options**



.240 [6.10] Point of Contact-



842/892 Series High Temp Card Edge Connector Part Number: 892-028-544-212

YOUR CONNECTION TO QUALITY & SERVICE

842 ENG MASTER J.LEE DATE: OCT. 06/09 SHEET 1 OF 3

842 Assembly

THIS IS A C.A.D. GENERATED DRAWING DO NOT MAKE MANUAL REVISIONS TO MASTER

ORIGINAL (1)



| 842/892 Series High Temp Card Edge Connector<br>Contact Bend Detail |                                                                                                 | ACAD REFERENCE NO. 842 ENG MASTER |             |                  |        |
|---------------------------------------------------------------------|-----------------------------------------------------------------------------------------