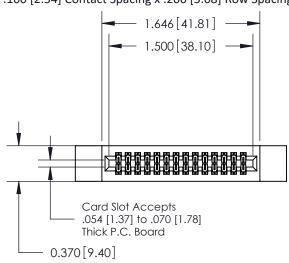

.240 [6.10] Point of Contact-

842/892 Series High Temp Card Edge Connector Part Number: 892-028-544-212

YOUR CONNECTION TO QUALITY & SERVICE

842 ENG MASTER J.LEE DATE: OCT. 06/09 SHEET 1 OF 3

842 Assembly