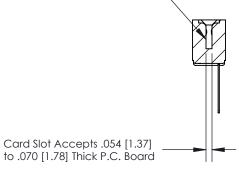

## **Contact Detail**

Wire Wrap .046x.014(1.17x0.36) - Tail LG=.495(12.57) .156 [3.96] Contact Spacing x .200 [5.08] Row Spacing

**SECTION A-A** 

.175 [4.45] Point of Contact (Measured from bottom of Card Slot)