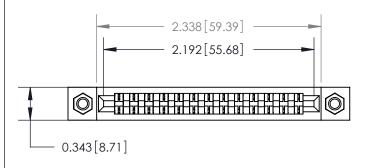

## **Mounting Option**

M3-0.5 Metric Threaded Inserts

**See Accompanying Page for:** 

**Contact Bend Details** 

807/857 Series High Temp Card Edge Connector Part Number: 857-013-441-107

YOUR CONNECTION TO QUALITY & SERVICE

| ACAD REFERENCE NO | . 807 ENG MASTER |
|-------------------|------------------|
| DRAWN: J.LEE      | DATE: AUG. 11/09 |
| CHECKED:          | DATE:            |
| SCALE: NTS        | SHEET 1 OF 2     |
| DRAWING NUMBER    | ISSUE            |
| 807 Assembly      | 1                |