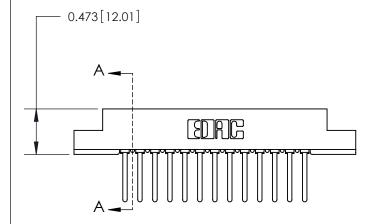

## **Contact Detail**

Wire Wrap .046x.014(1.17x0.36) - Tail LG=.495(12.57) .156 [3.96] Contact Spacing x .200 [5.08] Row Spacing

**SECTION A-A** 

.175 [4.45] Point of Contact (Measured from bottom of Card Slot)