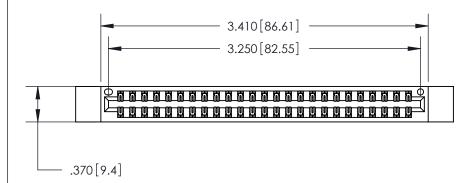

846/896 SERIES HIGH TEMP CARD EDGE CONNECTOR PART NUMBER: 846-050-540-212

YOUR CONNECTION TO QUALITY & SERVICE

**EDAC INC** TORONTO, ONTARIO CANADA

THESE DRAWINGS AND SPECIFICATIONS ARE THE PROPERTY OF EDAC INC.,AND SHALL NOT BE REPRODUCED, OR COPIED OR USED AS THE BASIS FOR THE MANUFACTURE OR SALE OF APPARATUS WITHOUT WRITTEN PERMISSION.

Card Slot Accepts .054 [1.37] to .070 [1.78] Thick P.C. Board .330[8.38] Card Slot -.160 [4.07] Point of Contact -

THIS IS A C.A.D. GENERATED DRAWING DO NOT MAKE MANUAL REVISIONS TO MASTER.

ISSUE NUMBER