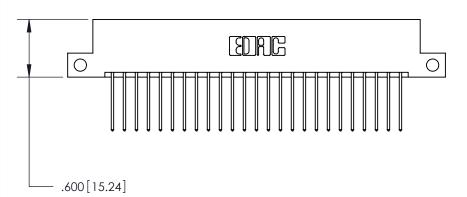

<u>Contact Dimensions:</u> 540-Wire Wrap .025 Sq. (0.64 Sq.) - Tail LG. =.560 (14.22) .125 (3.18) Contact Spacing x .250 (6.35) Row Spacing

THIS IS A C.A.D. GENERATED DRAWING DO NOT MAKE MANUAL REVISIONS TO MASTER.

846/896 SERIES HIGH TEMP CARD EDGE CONNECTOR PART NUMBER: 846-050-540-212

YOUR CONNECTION TO QUALITY & SERVICE

**EDAC INC** TORONTO, ONTARIO CANADA

THESE DRAWINGS AND SPECIFICATIONS ARE THE PROPERTY OF EDAC INC.,AND SHALL NOT BE REPRODUCED, OR COPIED OR USED AS THE BASIS FOR THE MANUFACTURE OR SALE OF APPARATUS WITHOUT WRITTEN PERMISSION.