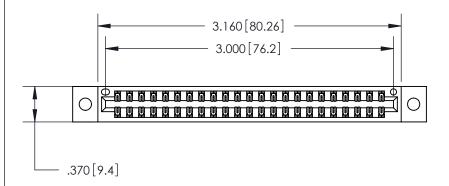

Contact Dimensions: 522-P.C. Tail .025 Sq. (0.64 Sq.) - Tail LG. =.440 (11.18) .125 (3.18) Contact Spacing x .250 (6.35) Row Spacing

THIS IS A C.A.D. GENERATED DRAWING DO NOT MAKE MANUAL REVISIONS TO MASTER.

ISSUE NUMBER

ORIGINAL

1

.600 [15.24]

> 846/896 SERIES HIGH TEMP CARD EDGE CONNECTOR PART NUMBER: 846-046-522-202

**EDAC INC** TORONTO, ONTARIO CANADA

THESE DRAWINGS AND SPECIFICATIONS ARE THE PROPERTY OF EDAC INC.,AND SHALL NOT BE REPRODUCED, OR COPIED OR USED AS THE BASIS FOR THE MANUFACTURE OR SALE OF APPARATUS WITHOUT WRITTEN PERMISSION.