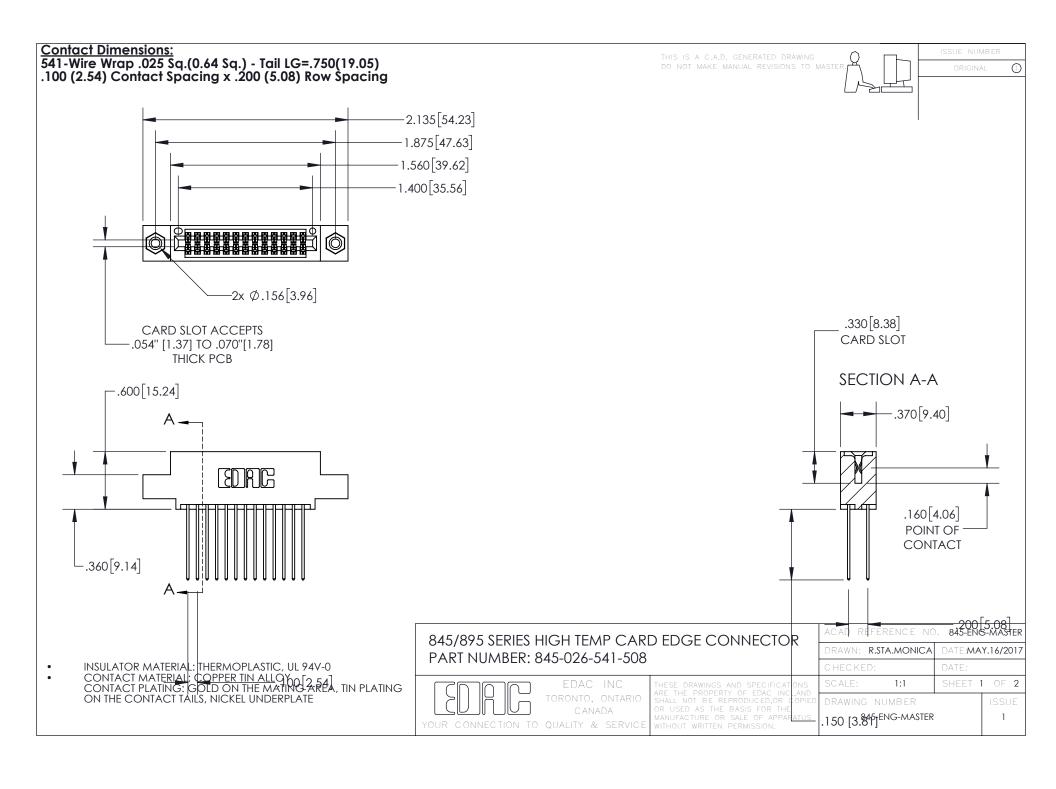

INSULATOR MATERIAL: THERMOPLASTIC POLYESTER, UL 94V-0 DAP MATERIAL AVAILABLE UPON REQUEST

CONTACT MATERIAL; COPPER ALLOY CONTACT PLATING: GOLD ON THE MATING AREA, TIN PLATING ON THE CONTACT TAILS, NICKEL UNDERPLATE

## 845/895 SERIES HIGH TEMP CARD EDGE CONNECTOR CONTACT CODE 555,556,558,559,560 DIMENSIONS

YOUR CONNECTION TO QUALITY & SERVICE

|      | ACAD REFERENCE NO. 845-ENG-MASTER |                          |
|------|-----------------------------------|--------------------------|
|      | DRAWN: R.STA.MONICA               | DATE: <b>MAY.16/2017</b> |
|      | CHECKED:                          | DATE:                    |
| D ED | SCALE: 1:1                        | SHEET 2 OF 2             |
|      | DRAWING NUMBER                    | ISSUE                    |

845-ENG-MASTER