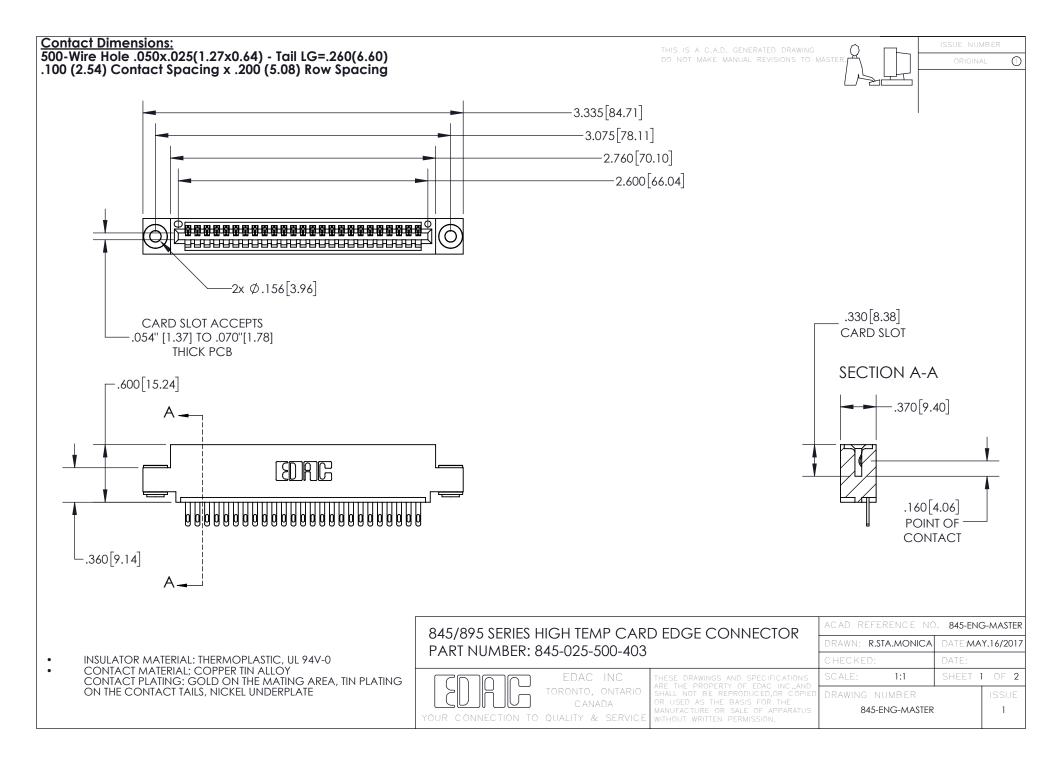

- INSULATOR MATERIAL: THERMOPLASTIC POLYESTER, UL 94V-0 DAP MATERIAL AVAILABLE UPON REQUEST
- CONTACT MATERIAL; COPPER ALLOY

CONTACT PLATING: GOLD ON THE MATING AREA, TIN PLATING ON THE CONTACT TAILS, NICKEL UNDERPLATE

## 845/895 SERIES HIGH TEMP CARD EDGE CONNECTOR CONTACT CODE 555,556,558,559,560 DIMENSIONS

YOUR CONNECTION TO QUALITY & SERVICE

|   | ACAD REFERENCE NO. 845-ENG-MASTER |                  |
|---|-----------------------------------|------------------|
|   | DRAWN: R.STA.MONICA               | DATE:MAY.16/2017 |
|   | CHECKED:                          | DATE:            |
| D | SCALE: 1:1                        | SHEET 2 OF 2     |
|   | DRAWING NUMBER                    | ISSUE            |

845-ENG-MASTER