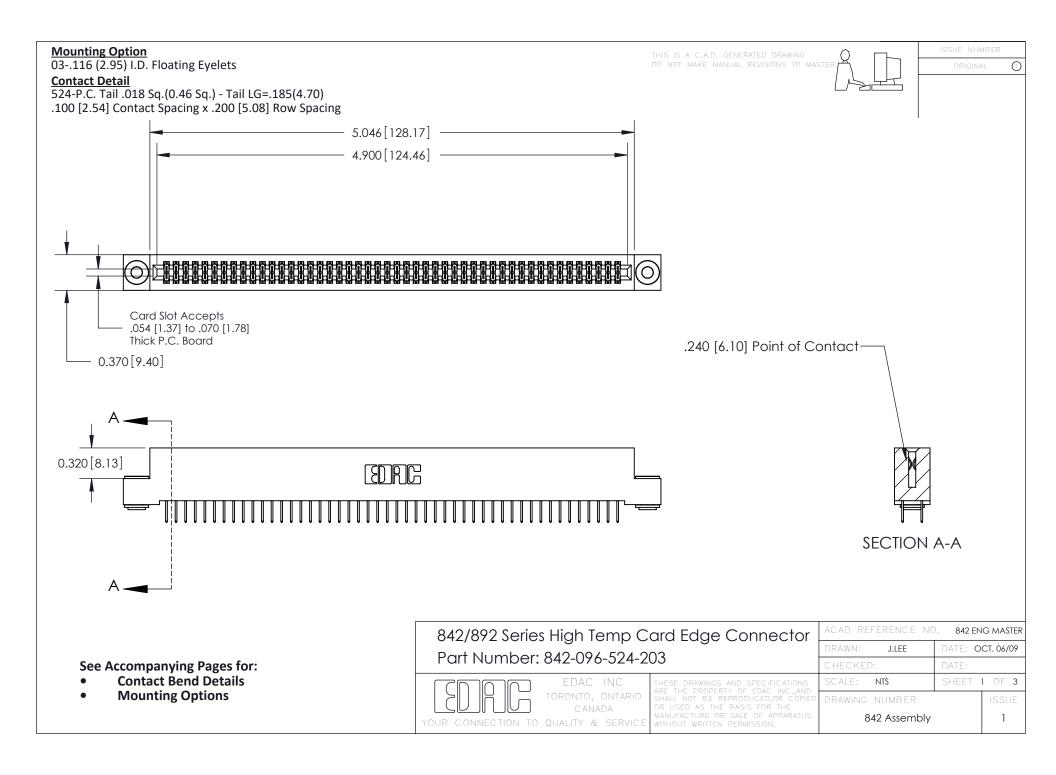

THIS IS A C.A.D. GENERATED DRAWING DO NOT MAKE MANUAL REVISIONS TO MASTER

ORIGINAL (1)



| 842/892 Series High Temp Card Edge Connector<br>Contact Bend Detail |                                                                                                 | ACAD REFERENCE NO. 842 ENG MASTER |             |                  |        |
|---------------------------------------------------------------------|-------------------------------------------------------------------------------------------------|-----------------------------------|-------------|------------------|--------|
|                                                                     |                                                                                                 | DRAWN:                            | J.LEE