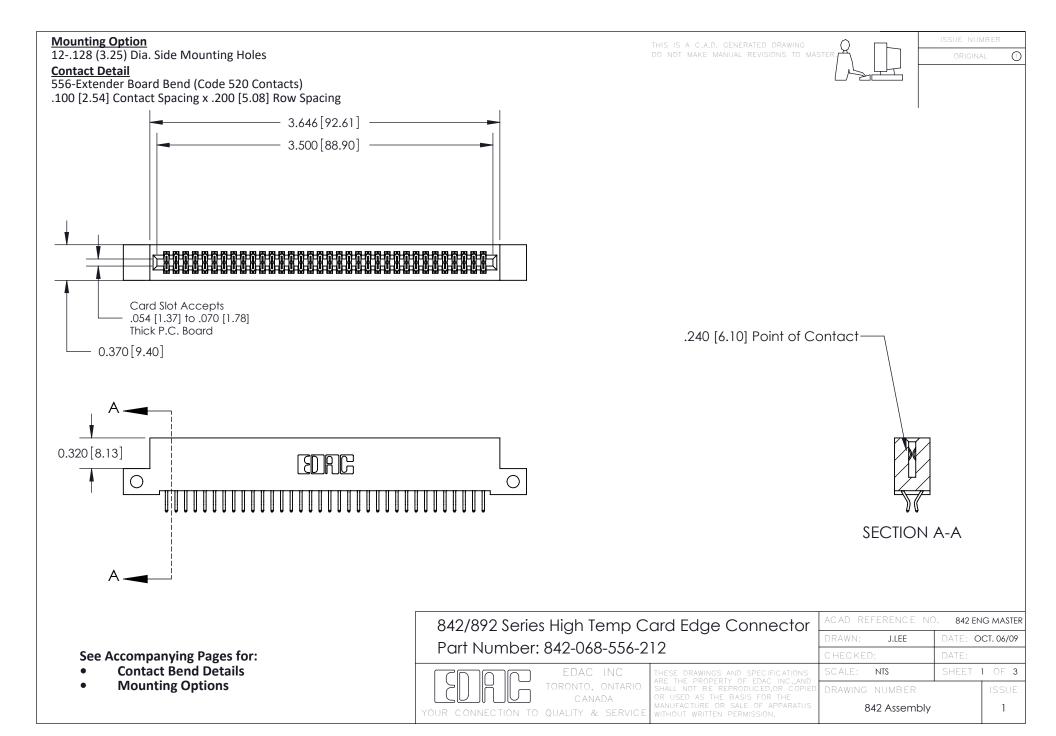

THIS IS A C.A.D. GENERATED DRAWING DO NOT MAKE MANUAL REVISIONS TO MASTER

ORIGINAL (1)



| 842/892 Series High Temp Card Edge Connector<br>Contact Bend Detail |                                                                                                  | ACAD REFERENCE NO. 842 ENG MASTER |             |                  |        |
|---------------------------------------------------------------------|--------------------------------------------------------------------------------------------------|-----------------------------------|-------------|------------------|--------|
|                                                                     |                                                                                                  | DRAWN:                            | J.