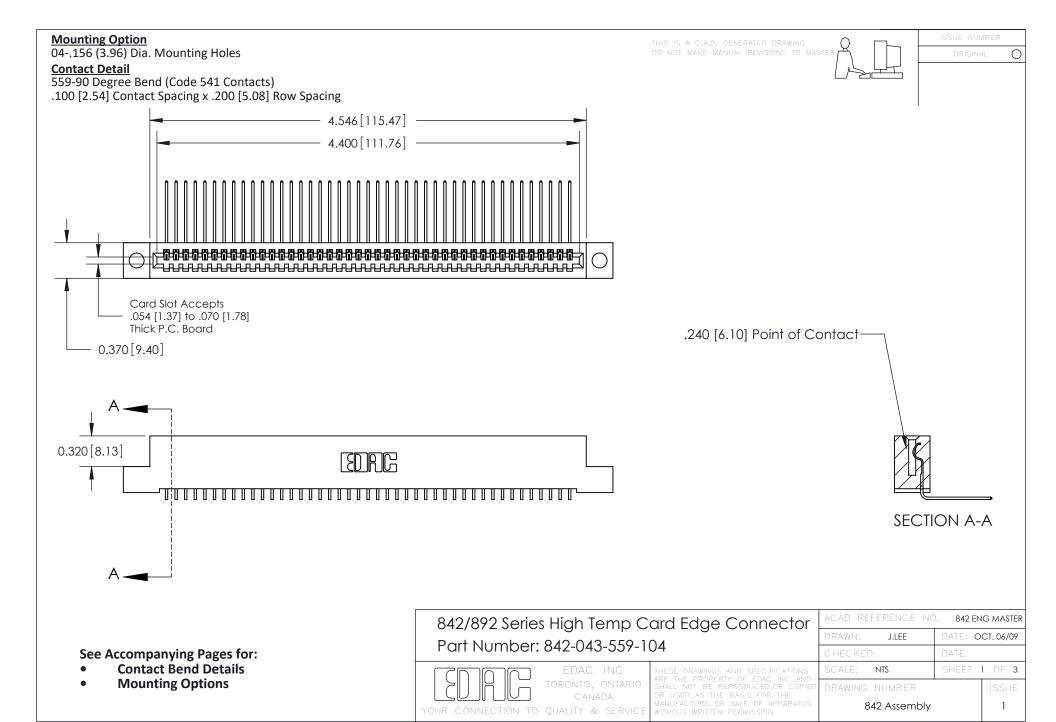

THIS IS A C.A.D. GENERATED DRAWING DO NOT MAKE MANUAL REVISIONS TO MASTER

ORIGINAL (1)



| 842/892 Series High Temp Card Edge Connector<br>Contact Bend Detail |                                                                                                 | ACAD REFERENCE NO. 842 ENG MASTER |             |                  |        |
|---------------------------------------------------------------------|-------------------------------------------------------------------------------------------------|-----------------------------------|-------------|------------------|--------|
|                                                                     |                                                                                                 | DRAWN:                            | J.LEE