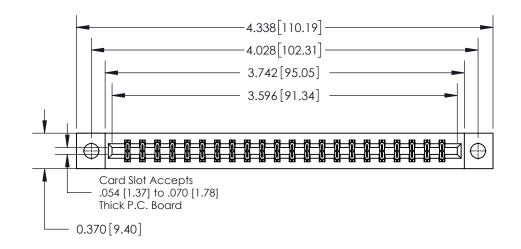

**Mounting Option** 

04-.156 (3.96) Dia. Mounting Holes

## **Contact Detail**

523-P.C. Tail .025 Sq.(0.64 Sq.) - Tail LG=.390(9.91)

.156 [3.96] Contact Spacing x .200 [5.08] Row Spacing





THIS IS A C.A.D. GENERATED DRAWING DO NOT MAKE MANUAL REVISIONS TO MASTER.



ISSUE NUMBER

ORIGINAL



**See Accompanying Page for:** 

**Contact Bend Details** 

837/887 Series High Temp Card Edge Connector Part Number: 837-044-523-804



**EDAC INC** TORONTO, ONTARIO CANADA

ARE THE PROPERTY OF EDAC INC.,AND SHALL NOT BE REPRODUCED, OR COPIED OR USED AS THE BASIS FOR THE MANUFACTURE OR SALE OF APPARATUS WITHOUT WRITTEN PERMISSION.

THESE DRAWINGS AND SPECIFICATIONS

| ACAD REFERENCE NO. 837 ENG MAST |                  |  |  |
|---------------------------------|------------------|--|--|
| DRAWN: J.LEE                    | DATE: OCT. 06/09 |  |  |
| CHECKED:                        | DATE:            |  |  |
| SCALE: NTS                      | SHEET 1 OF 2     |  |  |
| DRAWING NUMBER