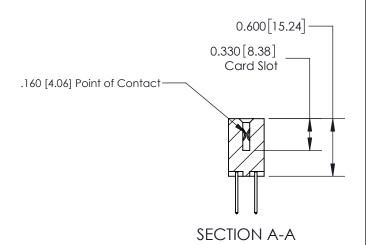

## **Contact Detail**

523-P.C. Tail .025 Sq.(0.64 Sq.) - Tail LG=.390(9.91)

.156 [3.96] Contact Spacing x .200 [5.08] Row Spacing

THIS IS A C.A.D. GENERATED DRAWING DO NOT MAKE MANUAL REVISIONS TO MASTER.