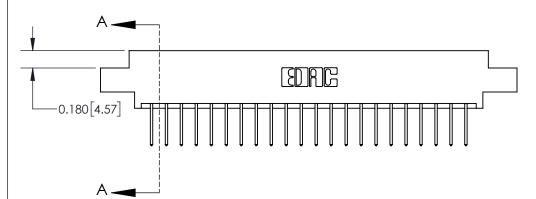

**Mounting Option** 

04-.156 (3.96) Dia. Mounting Holes

## **Contact Detail**

523-P.C. Tail .025 Sq.(0.64 Sq.) - Tail LG=.390(9.91)

.156 [3.96] Contact Spacing x .200 [5.08] Row Spacing





THIS IS A C.A.D. GENERATED DRAWING DO NOT MAKE MANUAL REVISIONS TO MASTER.



ISSUE NUMBER

ORIGINAL



**See Accompanying Page for:** 

**Contact Bend Details** 

837/887 Series High Temp Card Edge Connector Part Number: 837-044-523-804



**EDAC INC** TORONTO, ONTARIO CANADA

ARE THE PROPERTY OF EDAC INC.,AND SHALL NOT BE REPRODUCED, OR COPIED OR USED AS THE BASIS FOR THE MANUFACTURE OR SALE OF APPARATUS WITHOUT WRITTEN PERMISSION.

THESE DRAWINGS AND SPECIFICATIONS

| ACAD REFERENCE NO. 837 ENG MAST |                  |  |  |
|---------------------------------|------------------|--|--|
| DRAWN: J.LEE                    | DATE: OCT. 06/09 |  |  |
| CHECKED:                        | DATE:            |  |  |
| SCALE: NTS                      | SHEET 1 OF 2     |  |  |
| DRAWING NUMBER