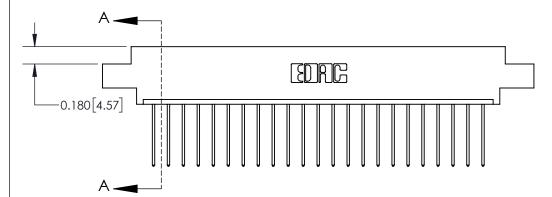

## **Contact Detail**

542-Wire Wrap .025 Sq.(0.64 Sq.) - Tail LG=.645(16.38)

.156 [3.96] Contact Spacing x .200 [5.08] Row Spacing

THIS IS A C.A.D. GENERATED DRAWING DO NOT MAKE MANUAL REVISIONS TO MASTER.

ISSUE NUMBER

ORIGINAL

**See Accompanying Page for:** 

**Contact Bend Details** 

837/887 Series High Temp Card Edge Connector Part Number: 837-023-542-602

YOUR CONNECTION TO QUALITY & SERVICE

**EDAC INC** TORONTO, ONTARIO CANADA