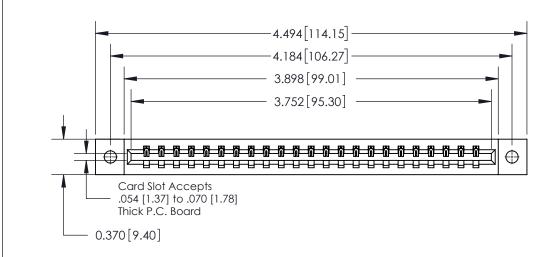

**Mounting Option** 

02-.128 (3.25) Dia. Mounting Holes

ISSUE NUMBER

ORIGINAL

**See Accompanying Page for:** 

**Contact Bend Details** 

837/887 Series High Temp Card Edge Connector Part Number: 837-023-542-602

YOUR CONNECTION TO QUALITY & SERVICE

**EDAC INC** TORONTO, ONTARIO CANADA