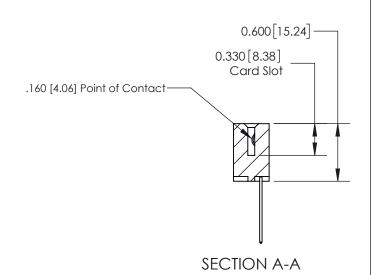

ISSUE NUMBER

ORIGINAL

1

| 837/887 Series High Temp Card Edge Connector<br>Contact Bend Detail |                                                                                                                                    | ACAD REFERENCE NO. | 837 ENG MASTER   |               |
|---------------------------------------------------------------------|------------------------------------------------------------------------------------------------------------------------------------|--------------------|------------------|---------------|
|                                                                     |                                                                                                                                    | DRAWN: J.LEE       | DATE: OCT. 06/09 |               |
|                                                                     |                                                                                                                                    | CHECKED:           | DATE:            |               |
| EDAC INC                                                            | THESE DRAWINGS AND SPECIFICATIONS ARE THE PROPERTY OF EDAC INC.,AND SHALL NOT BE REPRODUCED,OR COPIED OR USED AS THE BASIS FOR THE | SCALE: NTS         | SHEET            | 2 <b>OF</b> 2 |
| TORONTO, ONTARIO CANADA                                             |                                                                                                                                    | DRAWING NUMBER     | •                | ISSUE         |
| YOUR CONNECTION TO QUALITY & SERVICE                                | MANUFACTURE OR SALE OF APPARATUS WITHOUT WRITTEN PERMISSION.                                                                       | 837 Assembly       |                  | 1             |