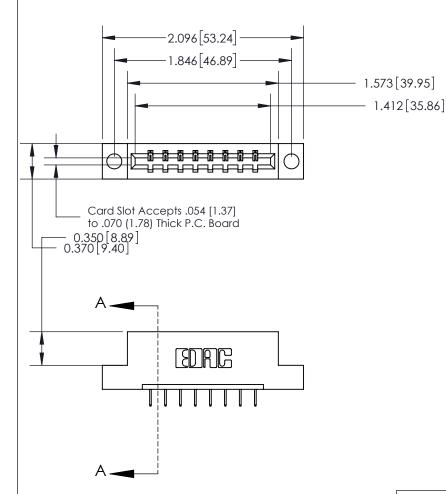

ISSUE NUMBER ORIGINAL

**See Accompanying Page for: Bend Detail** 

**Mounting Options** 

SECTION A-A 0.388 [9.86] Card Slot .160 [4.06] Point of Contact-

## 833 Series High Temp Card Edge Connector Part Number: 833-008-524-104

YOUR CONNECTION TO QUALITY & SERVICE

**EDAC INC** TORONTO, ONTARIO CANADA

THESE DRAWINGS AND SPECIFICATIONS ARE THE PROPERTY OF EDAC INC.,AND SHALL NOT BE REPRODUCED, OR COPIED OR USED AS THE BASIS FOR THE MANUFACTURE OR SALE OF APPARATUS WITHOUT WRITTEN PERMISSION.