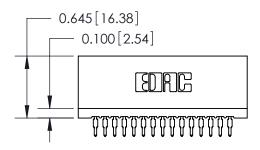

THIS IS A C.A.D. GENERATED DRAWING DO NOT MAKE MANUAL REVISIONS TO MASTER.

ISSUE NUMBER

ORIGINAL

745-ENG MASTER

**ISSUE** 

Contact Information
520-P.C. Tail, Regular Point - Tail LG.=.190(4.83)
.100" (2.54mm) Contact Spacing x .200" (5.08mm) Row Spacing