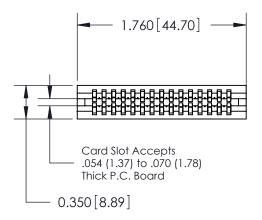

THIS IS A C.A.D. GENERATED DRAWING DO NOT MAKE MANUAL REVISIONS TO MASTER.

ISSUE NUMBER

ORIGINAL

745-ENG MASTER

**ISSUE** 

Contact Information
520-P.C. Tail, Regular Point - Tail LG.=.190(4.83)
.100" (2.54mm) Contact Spacing x .200" (5.08mm) Row Spacing