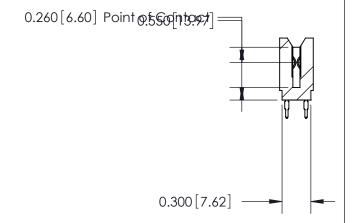

THIS IS A C.A.D. GENERATED DRAWING DO NOT MAKE MANUAL REVISIONS TO MASTER.

ISSUE NUMBER

ORIGINAL

745-ENG MASTER

**ISSUE** 

Contact Information
520-P.C. Tail, Regular Point - Tail LG.=.190(4.83)
.100" (2.54mm) Contact Spacing x .200" (5.08mm) Row Spacing