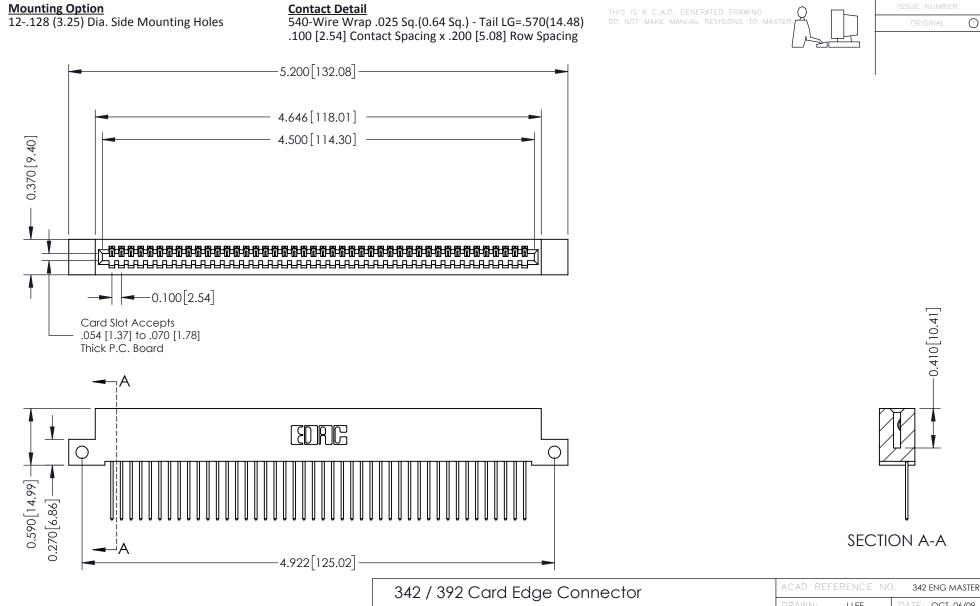

THIS IS A C.A.D. GENERATED DRAWING DO NOT MAKE MANUAL REVISIONS TO MASTER

ISSUE NUMBER

ORIGINAL

1

| 342 / 392 Card Edge Connector<br>Mounting Options |                                                                                                                                                                                               | ACAD REFERENCE NO. 342 ENG MASTER |                         |        |  |  |
|---------------------------------------------------|-----------------------------------------------------------------------------------------------------------------------------------------------------------------------------------------------|-----------------------------------|-------------------------|--------|--|--|
|                                                   |                                                                                                                                                                                               | DRAWN: J.LEE                      | DATE: <b>OCT. 06/09</b> |        |  |  |
|                                                   |                                                                                                                                                                                               | CHECKED:                          | DATE:                   |        |  |  |
| TORONTO, ONTARIO                                  | THESE DRAWINGS AND SPECIFICATIONS ARE THE PROPERTY OF EDAC INCAND SHALL NOT BE REPRODUCED,OR COPIED OR USED AS THE BASIS FOR THE MANUFACTURE OR SALE OF APPARATUS WITHOUT WRITTEN PERMISSION. | SCALE: NTS                        | SHEET :                 | 3 OF 3 |  |  |
|                                                   |                                                                                                                                                                                               | DRAWING NUMBER                    | •                       | ISSUE  |  |  |
| YOUR CONNECTION TO QUALITY & SERVICE              |                                                                                                                                                                                               | 342 Assembly                      |                         | 1      |  |  |