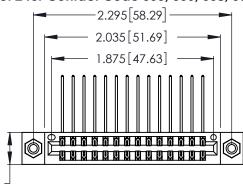

THIS IS A C.A.D. GENERATED DRAWING DO NOT MAKE MANUAL REVISIONS TO MASTER.

| 346/396 SERIES CARD EDGE CONNECTOR |
|------------------------------------|
| PART NUMBER: 346-028-558-808       |

**EDAC INC** TORONTO, ONTARIO CANADA