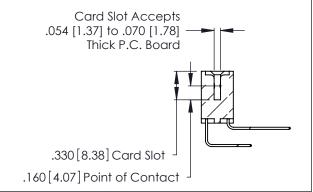

Contact Dimensions:
558-90 Degree Bend (Code 541 Contacts)
See Sheet 2 for Contact Code 555, 556, 558, 559, 560 Dimensions

.370 [9.4]

- INSULATOR MATERIAL: THERMOPLASTIC POLYESTER, UL 94V-0 CONTACT MATERIAL; COPPER, NICKEL, TIN ALLOY CA-725
- CONTACT PLATING: GOLD ON THE MATING AREA, TIN-LEAD ON THE CONTACT TAILS, NICKEL UNDERPLATE

Contact Code 560

INSULATOR MATERIAL: THERMOPLASTIC POLYESTER, UL 94V-0 CONTACT MATERIAL; COPPER, NICKEL, TIN ALLOY CA-725 CONTACT PLATING: GOLD ON THE MATING AREA, TIN-LEAD

ON THE CONTACT TAILS, NICKEL UNDERPLATE