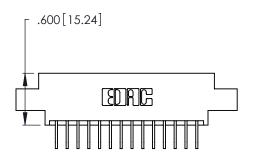

Contact Dimensions:
558-90 Degree Bend (Code 541 Contacts)
See Sheet 2 for Contact Code 555, 556, 558, 559, 560 Dimensions

.370 [9.4]

- INSULATOR MATERIAL: THERMOPLASTIC POLYESTER, UL 94V-0 CONTACT MATERIAL; COPPER, NICKEL, TIN ALLOY CA-725
- CONTACT PLATING: GOLD ON THE MATING AREA, TIN-LEAD ON THE CONTACT TAILS, NICKEL UNDERPLATE

THIS IS A C.A.D. GENERATED DRAWING DO NOT MAKE MANUAL REVISIONS TO MASTER.

| 346/396 SERIES CARD EDGE CONNECTOR |
|------------------------------------|
| PART NUMBER: 346-028-558-808       |

**EDAC INC** TORONTO, ONTARIO CANADA