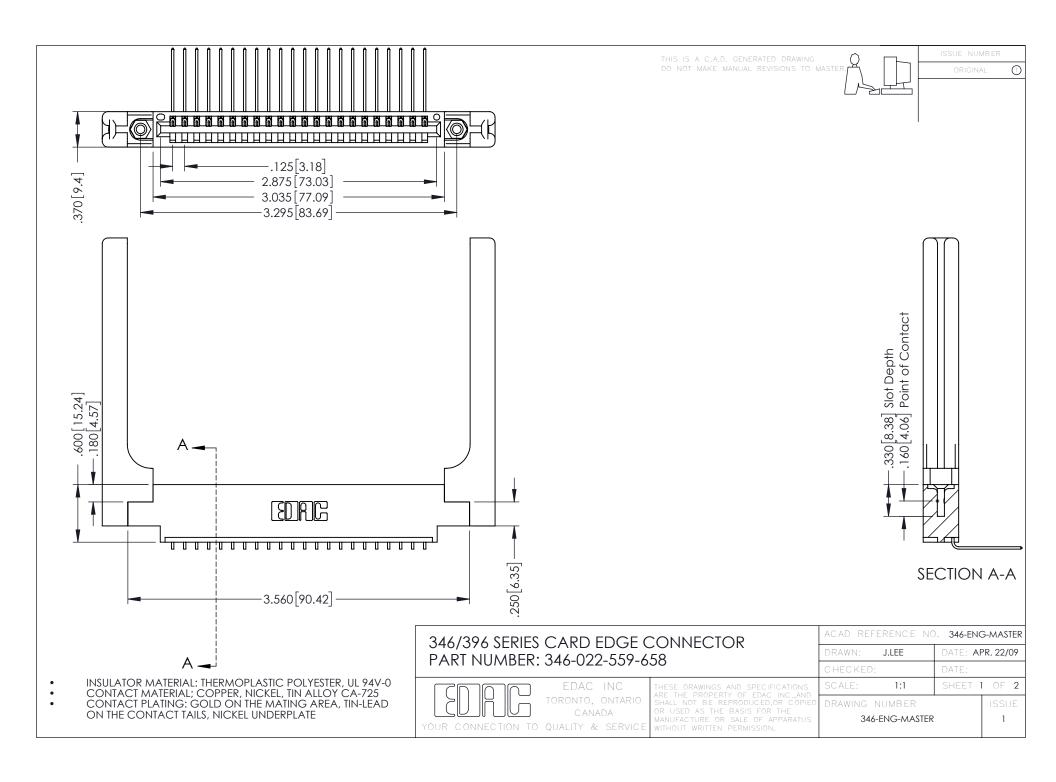

**Contact Code 555** 

**Contact Code 556** 

INSULATOR MATERIAL: THERMOPLASTIC POLYESTER, UL 94V-0 CONTACT MATERIAL; COPPER, NICKEL, TIN ALLOY CA-725

CONTACT PLATING: GOLD ON THE MATING AREA, TIN-LEAD ON THE CONTACT TAILS, NICKEL UNDERPLATE

## 346/396 SERIES CARD EDGE CONNECTOR CONTACT CODE 555,556,558,559,560 DIMENSIONS

YOUR CONNECTION TO QUALITY & SERVICE

|   | ACAD REFERENCE NO. 346-ENG-MASTER |                         |
|---|-----------------------------------|-------------------------|
|   | DRAWN: J.LEE                      | DATE: <b>APR. 22/09</b> |
|   | CHECKED:                          | DATE:                   |
|   | SCALE: 1:1                        | SHEET 2 OF 2            |
| D | DRAWING NUMBER                    | ISSUE                   |

346-ENG-MASTER