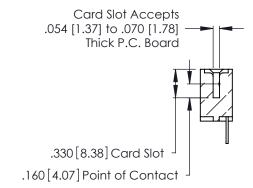

Contact Dimensions: 500-Wire Hole .050x.025 (1.27x0.64) - Tail LG. =.260 (6.60) .125 (3.18) Contact Spacing x .250 (6.35) Row Spacing

- INSULATOR MATERIAL: THERMOPLASTIC POLYESTER, UL 94V-0 CONTACT MATERIAL; COPPER, NICKEL, TIN\_ALLOY CA-725
- CONTACT PLATING: GOLD ON THE MATING AREA, TIN-LEAD ON THE CONTACT TAILS, NICKEL UNDERPLATE

**Contact Code 560** 

INSULATOR MATERIAL: THERMOPLASTIC POLYESTER, UL 94V-0 CONTACT MATERIAL; COPPER, NICKEL, TIN ALLOY CA-725 CONTACT PLATING: GOLD ON THE MATING AREA, TIN-LEAD ON THE CONTACT TAILS, NICKEL UNDERPLATE