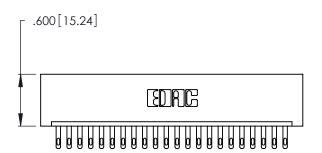

THIS IS A C.A.D. GENERATED DRAWING DO NOT MAKE MANUAL REVISIONS TO MASTER.

1

| 346/396 SERIES CARD EDGE CONNECTOR |
|------------------------------------|
| PART NUMBER: 346-022-500-101       |

**EDAC INC** TORONTO, ONTARIO CANADA

346/396 SERIES CARD EDGE CONNECTOR CONTACT CODE 555,556,558,559,560 DIMENSIONS

YOUR CONNECTION TO QUALITY & SERVICE

**EDAC INC** TORONTO, ONTARIO CANADA

THESE DRAWINGS AND SPECIFICATIONS ARE THE PROPERTY OF EDAC INC.,AND SHALL NOT BE REPRODUCED, OR COPIED OR USED AS THE BASIS FOR THE MANUFACTURE OR SALE OF APPARATUS WITHOUT WRITTEN PERMISSION.