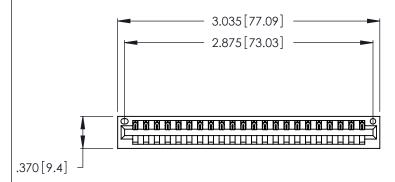

THIS IS A C.A.D. GENERATED DRAWING DO NOT MAKE MANUAL REVISIONS TO MASTER.

1

| 346/396 SERIES CARD EDGE CONNECTOR |
|------------------------------------|
| PART NUMBER: 346-022-500-101       |

**EDAC INC** TORONTO, ONTARIO CANADA

346/396 SERIES CARD EDGE CONNECTOR CONTACT CODE 555,556,558,559,560 DIMENSIONS

YOUR CONNECTION TO QUALITY & SERVICE

**EDAC INC** TORONTO, ONTARIO CANADA

THESE DRAWINGS AND SPECIFICATIONS ARE THE PROPERTY OF EDAC INC.,AND SHALL NOT BE REPRODUCED, OR COPIED OR USED AS THE BASIS FOR THE MANUFACTURE OR SALE OF APPARATUS WITHOUT WRITTEN PERMISSION.