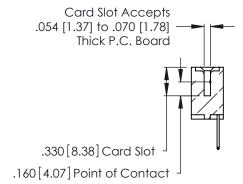

346/396 SERIES CARD EDGE CONNECTOR CONTACT CODE 555,556,558,559,560 DIMENSIONS

YOUR CONNECTION TO QUALITY & SERVICE

**EDAC INC** TORONTO, ONTARIO CANADA

THESE DRAWINGS AND SPECIFICATIONS ARE THE PROPERTY OF EDAC INC.,AND SHALL NOT BE REPRODUCED, OR COPIED OR USED AS THE BASIS FOR THE MANUFACTURE OR SALE OF APPARATUS WITHOUT WRITTEN PERMISSION.

**Contact Code 560** 

INSULATOR MATERIAL: THERMOPLASTIC POLYESTER, UL 94V-0 CONTACT MATERIAL; COPPER, NICKEL, TIN ALLOY CA-725 CONTACT PLATING: GOLD ON THE MATING AREA, TIN-LEAD ON THE CONTACT TAILS, NICKEL UNDERPLATE