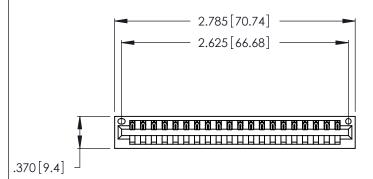

THIS IS A C.A.D. GENERATED DRAWING DO NOT MAKE MANUAL REVISIONS TO MASTER.

| 346/396 SERIES CARD EDGE CONNECTOR |
|------------------------------------|
| PART NUMBER: 346-020-526-101       |

**EDAC INC** TORONTO, ONTARIO CANADA

<u>Contact Dimensions:</u>
526-P.C. Tail .018 Sq. (0.46 Sq.) - Tail LG. =.350 (8.89)
.125 (3.18) Contact Spacing x .250 (6.35) Row Spacing

- INSULATOR MATERIAL: THERMOPLASTIC POLYESTER, UL 94V-0 CONTACT MATERIAL; COPPER, NICKEL, TIN ALLOY CA-725
- CONTACT PLATING: GOLD ON THE MATING AREA, TIN-LEAD ON THE CONTACT TAILS, NICKEL UNDERPLATE