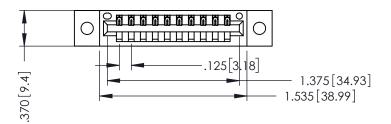

346/396 SERIES CARD EDGE CONNECTOR PART NUMBER: 346-010-526-602

YOUR CONNECTION TO QUALITY & SERVICE

**EDAC INC** TORONTO, ONTARIO CANADA

THESE DRAWINGS AND SPECIFICATIONS ARE THE PROPERTY OF EDAC INC., AND SHALL NOT BE REPRODUCED,OR COPIED OR USED AS THE BASIS FOR THE MANUFACTURE OR SALE OF APPARATUS WITHOUT WRITTEN PERMISSION.

THIS IS A C.A.D. GENERATED DRAWING DO NOT MAKE MANUAL REVISIONS TO MASTER.

ISSUE NUMBER

ORIGINAL

1

INSULATOR MATERIAL: THERMOPLASTIC POLYESTER, UL 94V-0 CONTACT MATERIAL; COPPER, NICKEL, TIN ALLOY CA-725 CONTACT PLATING: GOLD ON THE MATING AREA, TIN-LEAD ON THE CONTACT TAILS, NICKEL UNDERPLATE