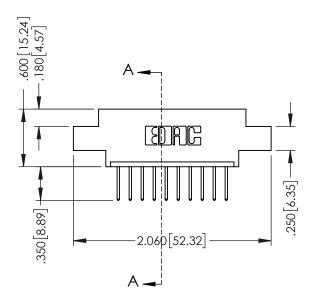

## 346/396 SERIES CARD EDGE CONNECTOR CONTACT CODE 555,556,558,559,560 DIMENSIONS

YOUR CONNECTION TO QUALITY & SERVICE

**EDAC INC** TORONTO, ONTARIO CANADA

THESE DRAWINGS AND SPECIFICATIONS ARE THE PROPERTY OF EDAC INC.,AND SHALL NOT BE REPRODUCED, OR COPIED OR USED AS THE BASIS FOR THE MANUFACTURE OR SALE OF APPARATUS WITHOUT WRITTEN PERMISSION.

.330 [8.38] Slot Depth .160 [4.06] Point of Contact

**SECTION A-A** 

ISSUE NUMBER ORIGINAL 1

## **Contact Code 555**

## **Contact Code 556**

INSULATOR MATERIAL: THERMOPLASTIC POLYESTER, UL 94V-0 CONTACT MATERIAL; COPPER, NICKEL, TIN ALLOY CA-725 CONTACT PLATING: GOLD ON THE MATING AREA, TIN-LEAD

ON THE CONTACT TAILS, NICKEL UNDERPLATE