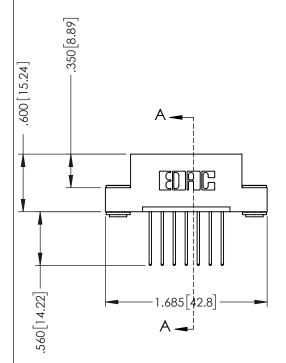

## 346/396 SERIES CARD EDGE CONNECTOR CONTACT CODE 555,556,558,559,560 DIMENSIONS

YOUR CONNECTION TO QUALITY & SERVICE

**EDAC INC** TORONTO, ONTARIO CANADA

THESE DRAWINGS AND SPECIFICATIONS ARE THE PROPERTY OF EDAC INC.,AND SHALL NOT BE REPRODUCED, OR COPIED OR USED AS THE BASIS FOR THE MANUFACTURE OR SALE OF APPARATUS WITHOUT WRITTEN PERMISSION.

## **Contact Code 555**

## **Contact Code 556**

INSULATOR MATERIAL: THERMOPLASTIC POLYESTER, UL 94V-0 CONTACT MATERIAL; COPPER, NICKEL, TIN ALLOY CA-725 CONTACT PLATING: GOLD ON THE MATING AREA, TIN-LEAD

ON THE CONTACT TAILS, NICKEL UNDERPLATE