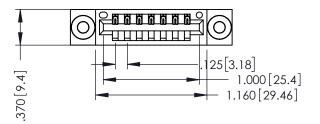

346/396 SERIES CARD EDGE CONNECTOR PART NUMBER: 346-007-540-103

**EDAC INC** TORONTO, ONTARIO CANADA

THESE DRAWINGS AND SPECIFICATIONS ARE THE PROPERTY OF EDAC INC.,AND SHALL NOT BE REPRODUCED, OR COPIED OR USED AS THE BASIS FOR THE MANUFACTURE OR SALE OF APPARATUS WITHOUT WRITTEN PERMISSION.

THIS IS A C.A.D. GENERATED DRAWING DO NOT MAKE MANUAL REVISIONS TO MASTER.

ISSUE NUMBER

ORIGINAL

1

- INSULATOR MATERIAL: THERMOPLASTIC POLYESTER, UL 94V-0 CONTACT MATERIAL; COPPER, NICKEL, TIN ALLOY CA-725 CONTACT PLATING: GOLD ON THE MATING AREA, TIN-LEAD
  - ON THE CONTACT TAILS, NICKEL UNDERPLATE