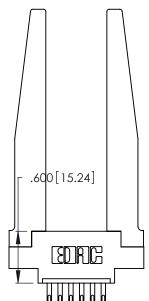

THIS IS A C.A.D. GENERATED DRAWING DO NOT MAKE MANUAL REVISIONS TO MASTER.

ISSUE NUMBER

ORIGINAL

1

**Contact Code 555** 

Contact Code 556

**Contact Code 558** 

**Contact Code 559** 

Contact Code 560

INSULATOR MATERIAL: THERMOPLASTIC POLYESTER, UL 94V-0 CONTACT MATERIAL; COPPER, NICKEL, TIN ALLOY CA-725 CONTACT PLATING: GOLD ON THE MATING AREA, TIN-LEAD

ON THE CONTACT TAILS, NICKEL UNDERPLATE