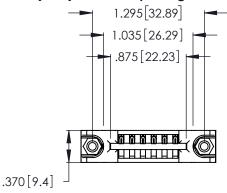

THIS IS A C.A.D. GENERATED DRAWING DO NOT MAKE MANUAL REVISIONS TO MASTER.

ISSUE NUMBER ORIGINAL 1

346/396 SERIES CARD EDGE CONNECTOR PART NUMBER: 346-006-500-678

**EDAC INC** TORONTO, ONTARIO CANADA

THESE DRAWINGS AND SPECIFICATIONS ARE THE PROPERTY OF EDAC INC.,AND SHALL NOT BE REPRODUCED, OR COPIED OR USED AS THE BASIS FOR THE MANUFACTURE OR SALE OF APPARATUS WITHOUT WRITTEN PERMISSION.

Contact Dimensions: 500-Wire Hole .050x.025 (1.27x0.64) - Tail LG. =.260 (6.60) .125 (3.18) Contact Spacing x .250 (6.35) Row Spacing

- INSULATOR MATERIAL: THERMOPLASTIC POLYESTER, UL 94V-0 CONTACT MATERIAL; COPPER, NICKEL, TIN\_ALLOY CA-725
- CONTACT PLATING: GOLD ON THE MATING AREA, TIN-LEAD ON THE CONTACT TAILS, NICKEL UNDERPLATE