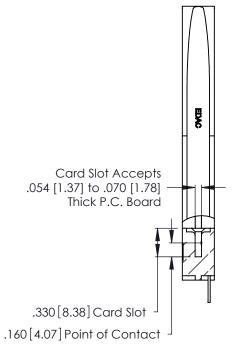

Contact Code 560

INSULATOR MATERIAL: THERMOPLASTIC POLYESTER, UL 94V-0 CONTACT MATERIAL; COPPER, NICKEL, TIN ALLOY CA-725 CONTACT PLATING: GOLD ON THE MATING AREA, TIN-LEAD

ON THE CONTACT TAILS, NICKEL UNDERPLATE

346/396 SERIES CARD EDGE CONNECTOR CONTACT CODE 555,556,558,559,560 DIMENSIONS

YOUR CONNECTION TO QUALITY & SERVICE

**EDAC INC** TORONTO, ONTARIO CANADA

THESE DRAWINGS AND SPECIFICATIONS ARE THE PROPERTY OF EDAC INC.,AND SHALL NOT BE REPRODUCED, OR COPIED OR USED AS THE BASIS FOR THE MANUFACTURE OR SALE OF APPARATUS WITHOUT WRITTEN PERMISSION.