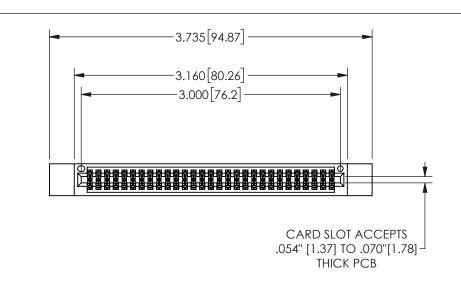

345/395 SERIES CARD EDGE CONNECTOR PART NUMBER: 345-058-542-512

YOUR CONNECTION TO QUALITY & SERVICE

**EDAC INC** TORONTO, ONTARIO CANADA

THESE DRAWINGS AND SPECIFICATIONS ARE THE PROPERTY OF EDAC INC.,AND SHALL NOT BE REPRODUCED,OR COPIED OR USED AS THE BASIS FOR THE MANUFACTURE OR SALE OF APPARATUS WITHOUT WRITTEN PERMISSION.