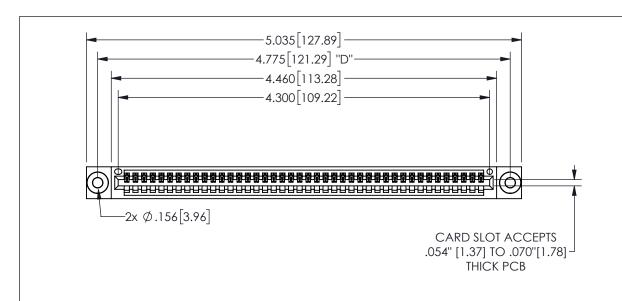

THIS IS A C.A.D. GENERATED DRAWING DO NOT MAKE MANUAL REVISIONS TO MASTER.

ORIGINAL

1

.160 4.06 .330[8.38] POINT OF CARD SLOT CONTACT .370 9.4

-.350[8.89] .600[15.24] 

<u>Contact Dimensions:</u>
541-Wire Wrap .025 Sq.(0.64 Sq.) - Tail LG=.750(19.05)
.100 (2.54) Contact Spacing x .200 (5.08) Row Spacing

345/395 SERIES CARD EDGE CONNECTOR PART NUMBER: 345-042-541-103

YOUR CONNECTION TO QUALITY & SERVICE

**EDAC INC** TORONTO, ONTARIO CANADA

THESE DRAWINGS AND SPECIFICATIONS ARE THE PROPERTY OF EDAC INC.,AND SHALL NOT BE REPRODUCED, OR COPIED OR USED AS THE BASIS FOR THE MANUFACTURE OR SALE OF APPARATUS WITHOUT WRITTEN PERMISSION.