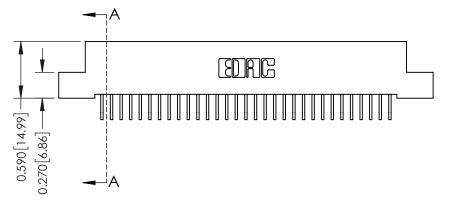

342 Assembly

THIS IS A C.A.D. GENERATED DRAWING DO NOT MAKE MANUAL REVISIONS TO MASTER. ISSUE NUMBER

ORIGINAL

1

| 342 / 392 Series Card Edge Connector<br>Contact Bend Detail |                                                                                                                                                                                                  | ACAD REFERENCE NO. 342 ENG MASTER |             |                  |        |
|-------------------------------------------------------------|--------------------------------------------------------------------------------------------------------------------------------------------------------------------------------------------------|-----------------------------------|-------------|------------------|--------|
|                                                             |                                                                                                                                                                                                  | DRAWN:                            | J.LEE       | DATE: OCT. 06/09 |        |
|                                                             |                                                                                                                                                                                                  | CHECKED:                          |             | DATE:            |        |
| TORONTO, ONTARIO                                            | THESE DRAWINGS AND SPECIFICATIONS ARE THE PROPERTY OF EDAC INC. AND SHALL NOT BE REPRODUCED, OR COPIED OR USED AS THE BASIS FOR THE MANUFACTURE OR SALE OF APPARATUS WITHOUT WRITTEN PERMISSION. | SCALE:                            | NTS         | SHEET :          | 2 OF 3 |
|                                                             |                                                                                                                                                                                                  | DRAWING                           | NUMBER      |                  | ISSUE  |
| YOUR CONNECTION TO QUALITY & SERVICE                        |                                                                                                                                                                                                  | 3                                 | 42 Assembly |                  | 1      |

THIS IS A C.A.D. GENERATED DRAWING DO NOT MAKE MANUAL REVISIONS TO MASTER

ISSUE NUMBER

ORIGINAL

1

| 342 / 392 Card Edge Connector<br>Mounting Options |                                                                                                                                                                                               | ACAD REFERENCE NO. 342 ENG MASTER |                         |        |  |  |
|---------------------------------------------------|-----------------------------------------------------------------------------------------------------------------------------------------------------------------------------------------------|-----------------------------------|-------------------------|--------|--|--|
|                                                   |                                                                                                                                                                                               | DRAWN: J.LEE                      | DATE: <b>OCT. 06/09</b> |        |  |  |
|                                                   |                                                                                                                                                                                               | CHECKED:                          | DATE:                   |        |  |  |
| TORONTO, ONTARIO                                  | THESE DRAWINGS AND SPECIFICATIONS ARE THE PROPERTY OF EDAC INCAND SHALL NOT BE REPRODUCED,OR COPIED OR USED AS THE BASIS FOR THE MANUFACTURE OR SALE OF APPARATUS WITHOUT WRITTEN PERMISSION. | SCALE: NTS                        | SHEET :                 | 3 OF 3 |  |  |
|                                                   |                                                                                                                                                                                               | DRAWING NUMBER                    | •                       | ISSUE  |  |  |
| YOUR CONNECTION TO QUALITY & SERVICE              |                                                                                                                                                                                               | 342 Assembly                      |                         | 1      |  |  |