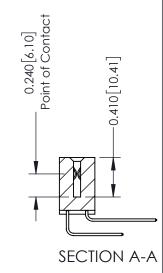

## **Mounting Option** 08-#4-40 Unified Threaded Inserts

**Contact Detail** 

559-90 Degree Bend (Code 541 Contacts) .100 [2.54] Contact Spacing x .200 [5.08] Row Spacing

342 Assembly

THIS IS A C.A.D. GENERATED DRAWING DO NOT MAKE MANUAL REVISIONS TO MASTER. ISSUE NUMBER

ORIGINAL

1

| 342 / 392 Series Card Edge Connector<br>Contact Bend Detail |                                                                                                                                                                                                  | ACAD REFERENCE NO. 342 ENG MASTER |             |                  |        |
|-------------------------------------------------------------|--------------------------------------------------------------------------------------------------------------------------------------------------------------------------------------------------|-----------------------------------|-------------|------------------|--------|
|                                                             |                                                                                                                                                                                                  | DRAWN:                            | J.LEE       | DATE: OCT. 06/09 |        |
|                                                             |                                                                                                                                                                                                  | CHECKED:                          |             | DATE:            |        |
| TORONTO, ONTARIO                                            | THESE DRAWINGS AND SPECIFICATIONS ARE THE PROPERTY OF EDAC INC. AND SHALL NOT BE REPRODUCED, OR COPIED OR USED AS THE BASIS FOR THE MANUFACTURE OR SALE OF APPARATUS WITHOUT WRITTEN PERMISSION. | SCALE:                            | NTS         | SHEET :          | 2 OF 3 |
|                                                             |                                                                                                                                                                                                  | DRAWING                           | NUMBER      |                  | ISSUE  |
| YOUR CONNECTION TO QUALITY & SERVICE                        |                                                                                                                                                                                                  | 3                                 | 42 Assembly |                  | 1      |