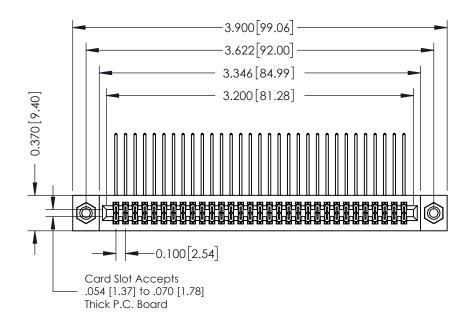

## **See Accompanying Pages for:**

- **Contact Bend Details**
- **Mounting Options**

342 / 392 Card Edge Connector Part Number: 342-062-559-208

YOUR CONNECTION TO QUALITY & SERVICE

342 ENG MASTER J.LEE DATE: OCT. 06/09 SHEET 1 OF 3

342 Assembly

THIS IS A C.A.D. GENERATED DRAWING DO NOT MAKE MANUAL REVISIONS TO MASTER. ISSUE NUMBER

ORIGINAL

1

| 342 / 392 Series Card Edge Connector<br>Contact Bend Detail |                                                                                                                                                                                                  | ACAD REFERENCE NO. 342 ENG MASTER |             |                  |        |
|-------------------------------------------------------------|--------------------------------------------------------------------------------------------------------------------------------------------------------------------------------------------------|-----------------------------------|-------------|------------------|--------|
|                                                             |                                                                                                                                                                                                  | DRAWN:                            | J.LEE       | DATE: OCT. 06/09 |        |
|                                                             |                                                                                                                                                                                                  | CHECKED:                          |             | DATE:            |        |
| TORONTO, ONTARIO                                            | THESE DRAWINGS AND SPECIFICATIONS ARE THE PROPERTY OF EDAC INC. AND SHALL NOT BE REPRODUCED, OR COPIED OR USED AS THE BASIS FOR THE MANUFACTURE OR SALE OF APPARATUS WITHOUT WRITTEN PERMISSION. | SCALE:                            | NTS         | SHEET :          | 2 OF 3 |
|                                                             |                                                                                                                                                                                                  | DRAWING                           | NUMBER      |                  | ISSUE  |
| YOUR CONNECTION TO QUALITY & SERVICE                        |                                                                                                                                                                                                  | 3                                 | 42 Assembly |                  | 1      |