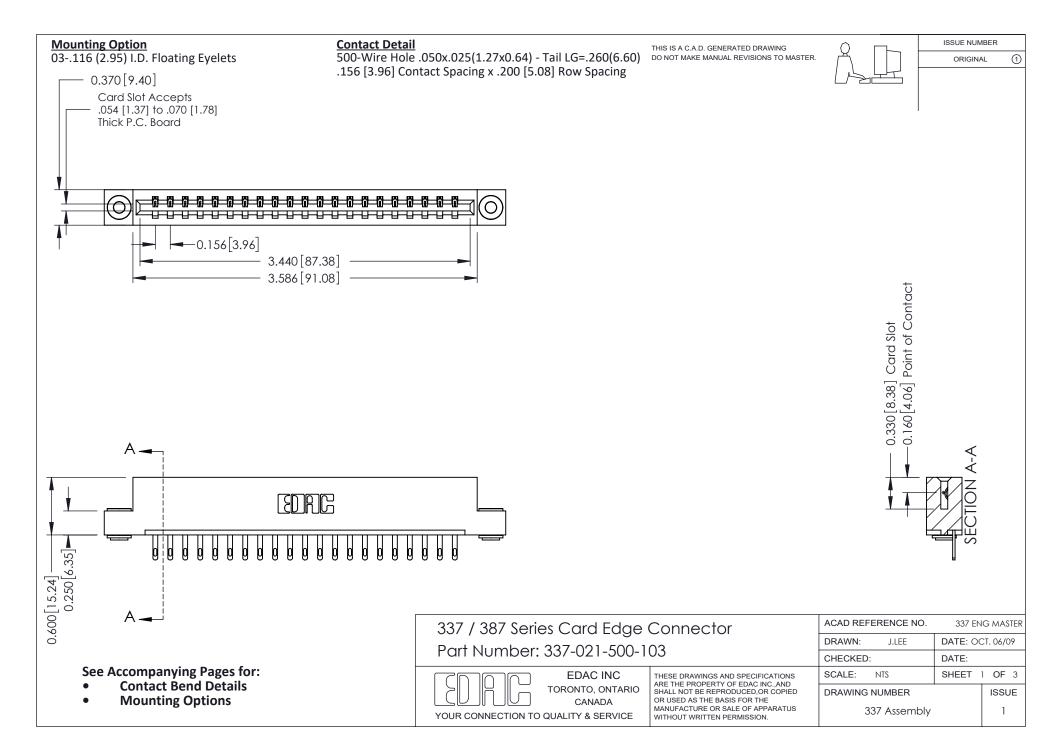

ISSUE NUMBER

ORIGINAL

1



| 337 / 387 Series Card Edge Connector<br>Contact Bend Detail           |                                                                                                                                                                                                  | ACAD REFERENCE NO. 337 E |                  | G MASTER      |
|-----------------------------------------------------------------------|--------------------------------------------------------------------------------------------------------------------------------------------------------------------------------------------------|--------------------------|------------------|---------------|
|                                                                       |