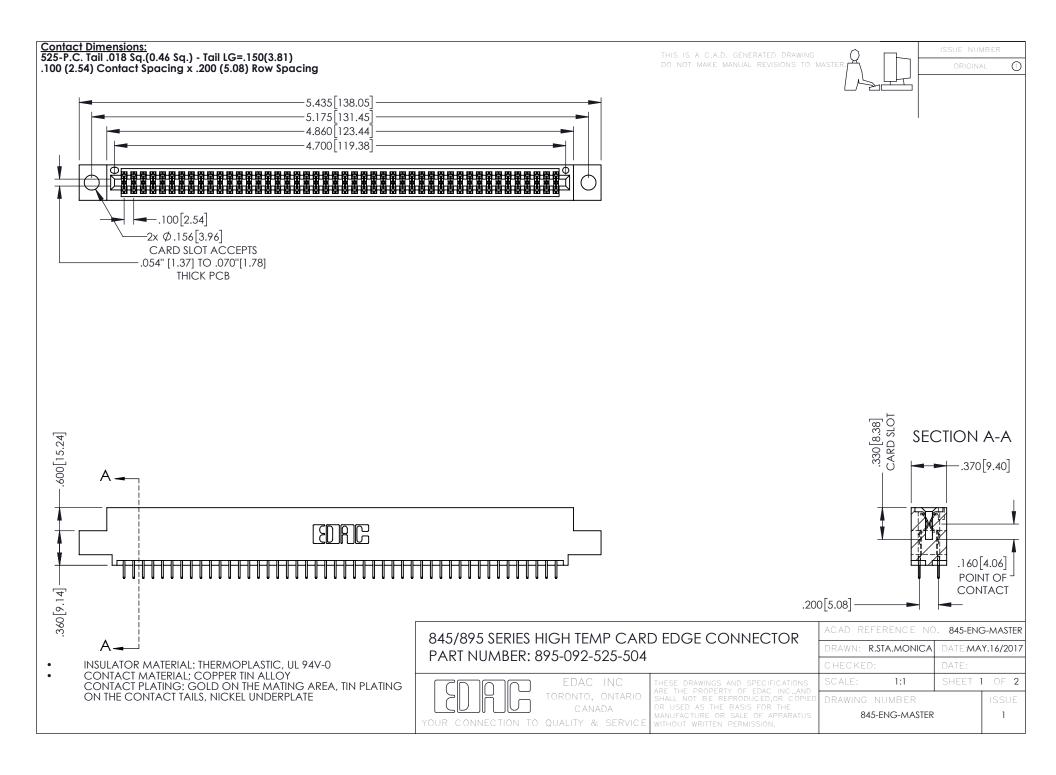

- INSULATOR MATERIAL: THERMOPLASTIC POLYESTER, UL 94V-0 DAP MATERIAL AVAILABLE UPON REQUEST
- CONTACT MATERIAL; COPPER ALLOY

**Contact Code 558** 

CONTACT PLATING: GOLD ON THE MATING AREA, TIN PLATING ON THE CONTACT TAILS, NICKEL UNDERPLATE

## 845/895 SERIES HIGH TEMP CARD EDGE CONNECTOR CONTACT CODE 555,556,558,559,560 DIMENSIONS

YOUR CONNECTION TO QUALITY & SERVICE

Contact Code 559

|   | ACAD REFERENCE NO   | . 845-ENG-MASTER |
|---|---------------------|------------------|
|   | DRAWN: R.STA.MONICA | DATE:MAY.16/2017 |
|   | CHECKED:            | DATE:            |
|   | SCALE: 1:1          | SHEET 2 OF 2     |
| D | DRAWING NUMBER      | ISSUE            |

Contact Code 560

845-ENG-MASTER