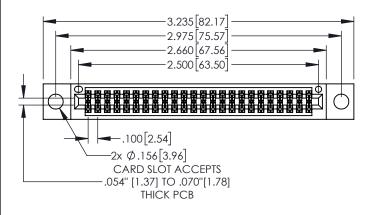

Contact Dimensions: 500-Wire Hole .050x.025(1.27x0.64) - Tail LG=.260(6.60) .100 (2.54) Contact Spacing x .200 (5.08) Row Spacing

- INSULATOR MATERIAL: THERMOPLASTIC, UL 94V-0
  - CONTACT MATERIAL; COPPER TIN ALLOY CONTACT PLATING: GOLD ON THE MATING AREA, TIN PLATING ON THE CONTACT TAILS, NICKEL UNDERPLATE

THIS IS A C.A.D. GENERATED DRAWING
DO NOT MAKE MANUAL REVISIONS TO MASTER.

1

| .200                                         | 0[5.08] |
|----------------------------------------------|---------|
| 845/895 SERIES HIGH TEMP CARD EDGE CONNECTOR | ACAD    |
| PART NUMBER: 895-048-500-804                 | DRAWI   |
| 1 AKT NOMBER, 073-040-300-004                | CHEC    |