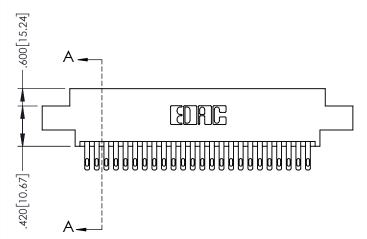

.330[8.38] CARD SLOT

**SECTION A-A** 

—.370<sup>[9.40]</sup>

.160[4.06] POINT OF CONTACT

- INSULATOR MATERIAL: THERMOPLASTIC POLYESTER, UL 94V-0 DAP MATERIAL AVAILABLE UPON REQUEST
- CONTACT MATERIAL; COPPER ALLOY