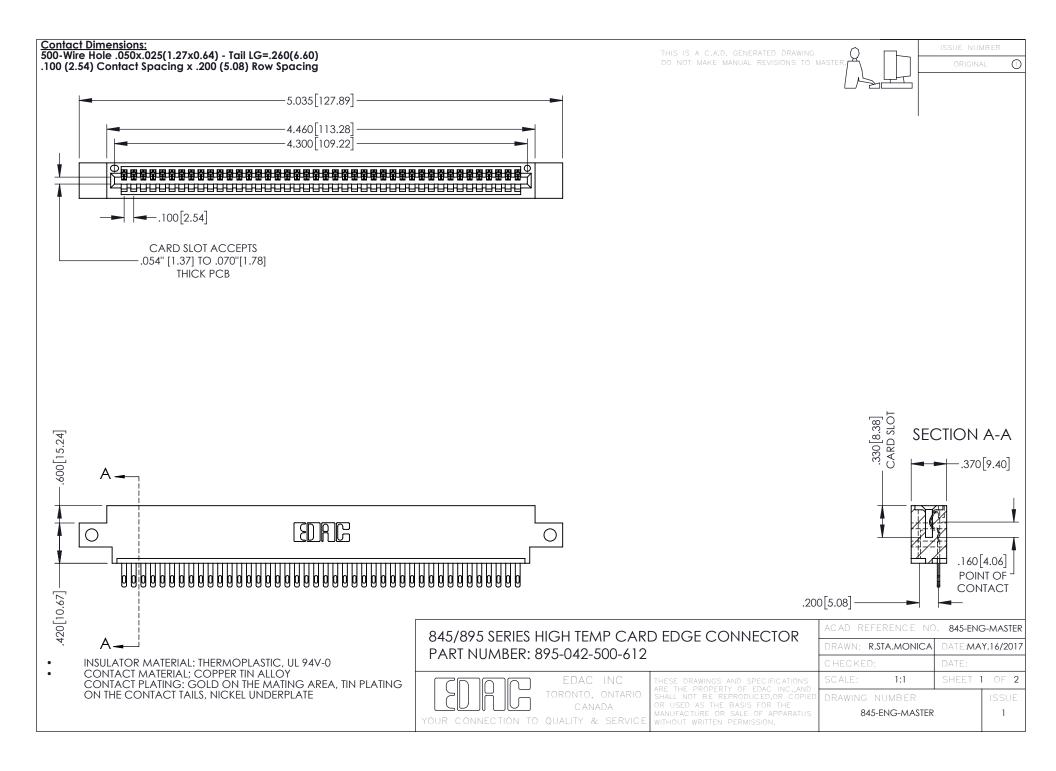

- INSULATOR MATERIAL: THERMOPLASTIC POLYESTER, UL 94V-0 DAP MATERIAL AVAILABLE UPON REQUEST
- CONTACT MATERIAL; COPPER ALLOY

**Contact Code 558** 

CONTACT PLATING: GOLD ON THE MATING AREA, TIN PLATING ON THE CONTACT TAILS, NICKEL UNDERPLATE

## 845/895 SERIES HIGH TEMP CARD EDGE CONNECTOR CONTACT CODE 555,556,558,559,560 DIMENSIONS

YOUR CONNECTION TO QUALITY & SERVICE

Contact Code 559

|   | ACAD REFERENCE NO   | . 845-ENG-MASTER |
|---|---------------------|------------------|
|   | DRAWN: R.STA.MONICA | DATE:MAY.16/2017 |
|   | CHECKED:            | DATE:            |
|   | SCALE: 1:1          | SHEET 2 OF 2     |
| D | DRAWING NUMBER      | ISSUE            |

Contact Code 560

845-ENG-MASTER