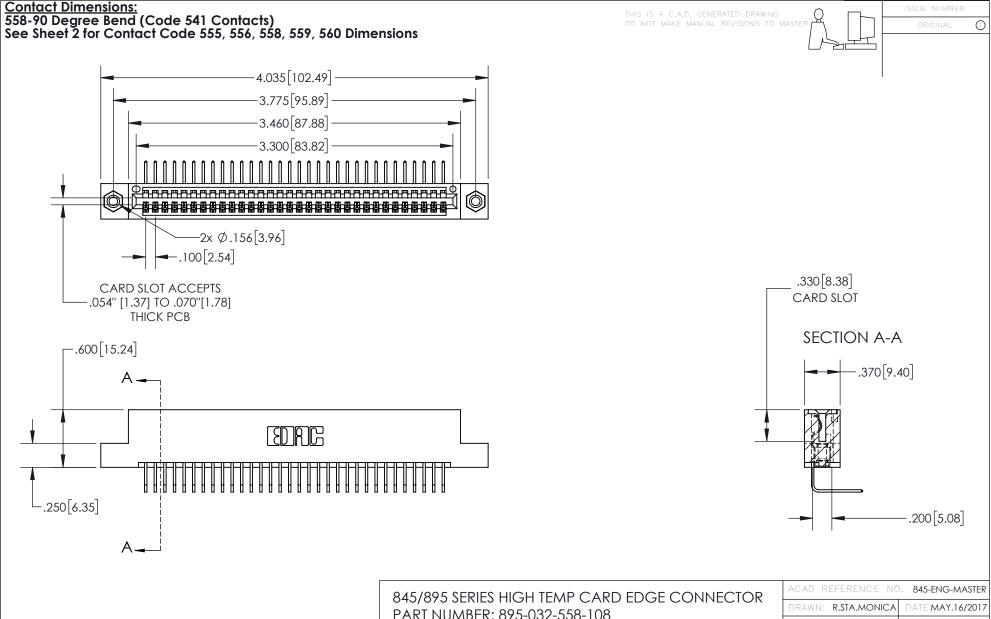

- INSULATOR MATERIAL: THERMOPLASTIC, UL 94V-0
- CONTACT MATERIAL; COPPER TIN ALLOY
  CONTACT PLATING: GOLD ON THE MATING AREA, TIN PLATING
  ON THE CONTACT TAILS, NICKEL UNDERPLATE

| 845/895 SERIES HIGH TEMP CARD EDGE CONNECTOR |
|----------------------------------------------|
| PART NUMBER: 895-032-558-108                 |

845-ENG-MASTER

INSULATOR MATERIAL: THERMOPLASTIC POLYESTER, UL 94V-0 DAP MATERIAL AVAILABLE UPON REQUEST

**Contact Code 558** 

CONTACT MATERIAL; COPPER ALLOY CONTACT PLATING: GOLD ON THE MATING AREA, TIN PLATING ON THE CONTACT TAILS, NICKEL UNDERPLATE