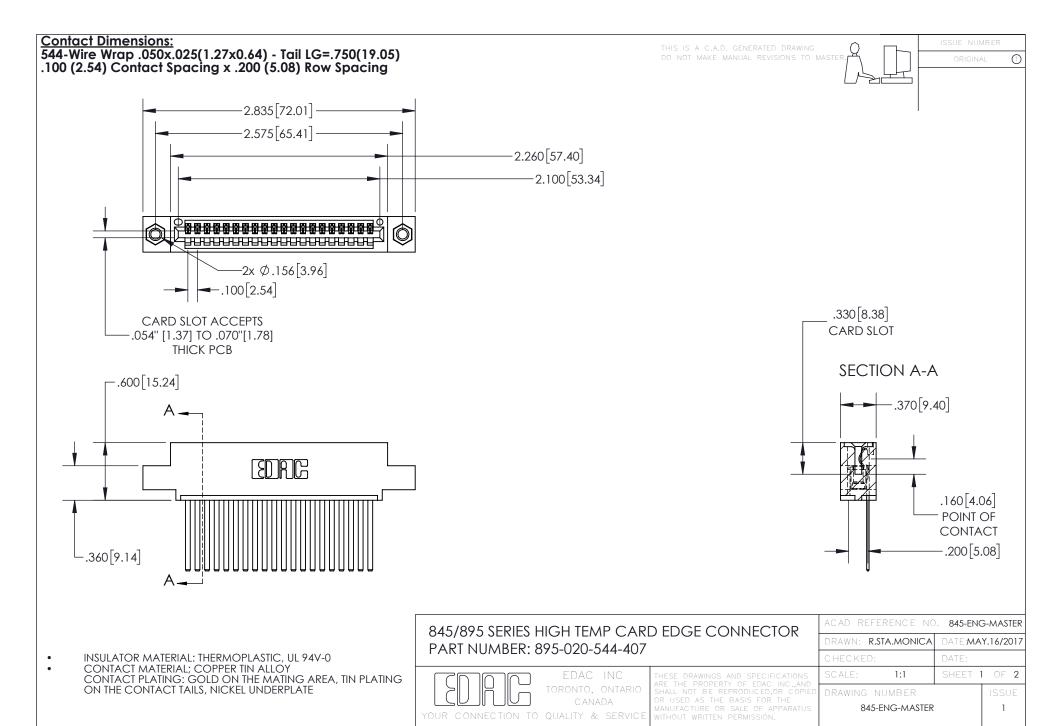

INSULATOR MATERIAL: THERMOPLASTIC POLYESTER, UL 94V-0 DAP MATERIAL AVAILABLE UPON REQUEST

**Contact Code 558** 

CONTACT MATERIAL; COPPER ALLOY CONTACT PLATING: GOLD ON THE MATING AREA, TIN PLATING ON THE CONTACT TAILS, NICKEL UNDERPLATE

## 845/895 SERIES HIGH TEMP CARD EDGE CONNECTOR CONTACT CODE 555,556,558,559,560 DIMENSIONS

YOUR CONNECTION TO QUALITY & SERVICE

Contact Code 559

|   | ACAD REFERENCE NO. 845-ENG-MASTER |                  |  |
|---|-----------------------------------|------------------|--|
|   | DRAWN: R.STA.MONICA               | DATE:MAY.16/2017 |  |
|   | CHECKED:                          | DATE:            |  |
|   | SCALE: 1:1                        | SHEET 2 OF 2     |  |
| D | DRAWING NUMBER                    | ISSUE            |  |

Contact Code 560