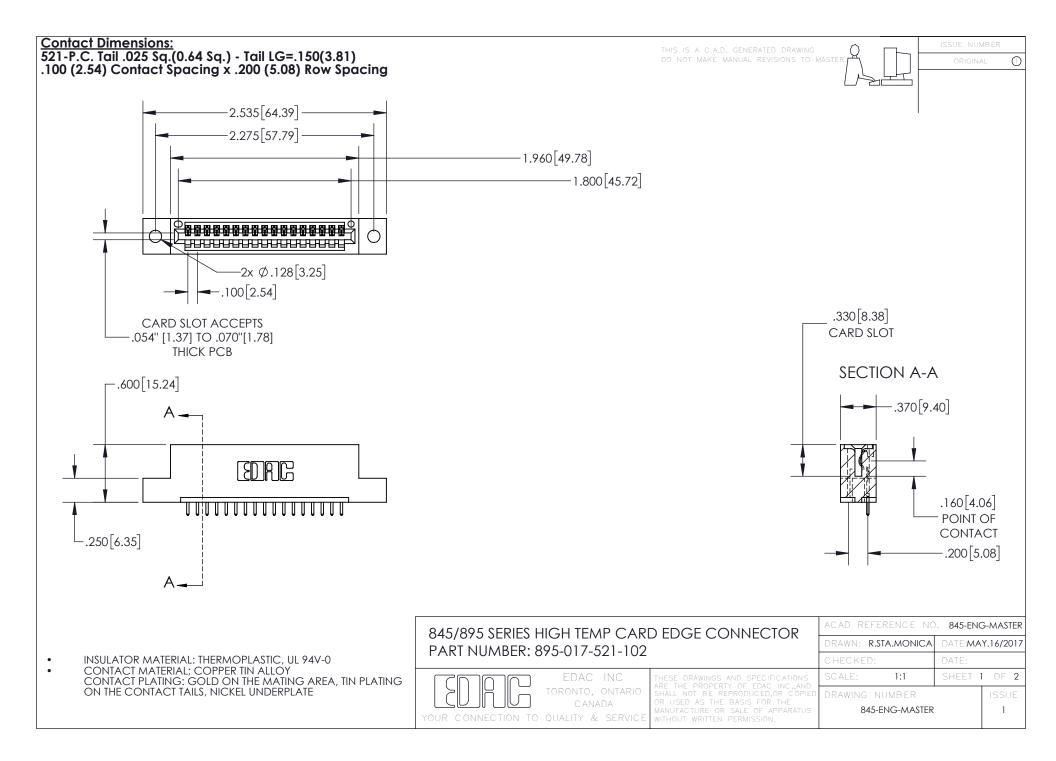

INSULATOR MATERIAL: THERMOPLASTIC POLYESTER, UL 94V-0 DAP MATERIAL AVAILABLE UPON REQUEST

**Contact Code 558** 

CONTACT MATERIAL; COPPER ALLOY CONTACT PLATING: GOLD ON THE MATING AREA, TIN PLATING ON THE CONTACT TAILS, NICKEL UNDERPLATE

## 845/895 SERIES HIGH TEMP CARD EDGE CONNECTOR CONTACT CODE 555,556,558,559,560 DIMENSIONS

YOUR CONNECTION TO QUALITY & SERVICE

Contact Code 559

|   | ACAD REFERENCE NO. 845-ENG-MASTER |                  |  |
|---|-----------------------------------|------------------|--|
|   | DRAWN: R.STA.MONICA               | DATE:MAY.16/2017 |  |
|   | CHECKED:                          | DATE:            |  |
|   | SCALE: 1:1                        | SHEET 2 OF 2     |  |
| D | DRAWING NUMBER                    | ISSUE            |  |

Contact Code 560