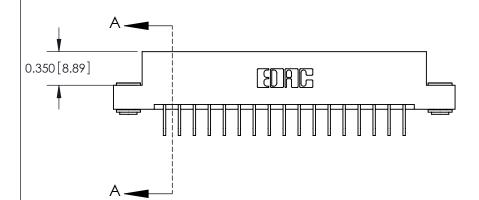

**See Accompanying Pages for:** 

**Contact Bend Details** 

837/887 Series High Temp Card Edge Connector Part Number: 887-034-558-203

YOUR CONNECTION TO QUALITY & SERVICE

**EDAC INC** TORONTO, ONTARIO CANADA