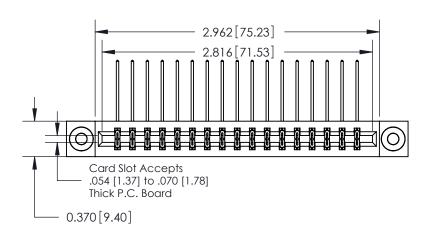

**See Accompanying Pages for:** 

**Contact Bend Details** 

837/887 Series High Temp Card Edge Connector Part Number: 887-034-558-203

YOUR CONNECTION TO QUALITY & SERVICE

**EDAC INC** TORONTO, ONTARIO CANADA