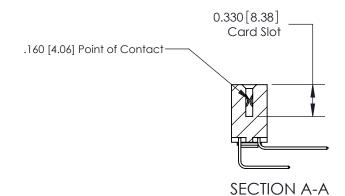

## **Contact Detail**

558-90 Degree Bend (Code 541 Contacts)

.156 [3.96] Contact Spacing x .200 [5.08] Row Spacing

THIS IS A C.A.D. GENERATED DRAWING DO NOT MAKE MANUAL REVISIONS TO MASTER.

ISSUE NUMBER

ORIGINAL

ISSUE NUMBER

ORIGINAL

1

|                     | 837/887 Series High Temp Card Edge Connector |                                                                                           | ACAD REFERENCE | NO. 837 EN       | 837 ENG MASTER |  |
|---------------------|----------------------------------------------|-------------------------------------------------------------------------------------------|----------------|------------------|----------------|--|
| Contact Bend Detail |                                              | DRAWN: J.LEE                                                                              | DATE: OC       | DATE: OCT. 06/09 |                |  |
|                     | Confact Bend Defail                          |                                                                                           | CHECKED:       | DATE:            |                |  |
|                     | EDAC INC THESE DRAWINGS AND                  | THESE DRAWINGS AND SPECIFICATIONS                                                         | SCALE: NTS     | SHEET            | 2 <b>OF</b> 2  |  |
|                     | TORONTO, ONTARIO                             | ARE THE PROPERTY OF EDAC INC.,AND SHALL NOT BE REPRODUCED,OR COPIED                       | DRAWING NUMBER |                  | ISSUE          |  |
|                     | YOUR CONNECTION TO QUALITY & SERVICE         | OR USED AS THE BASIS FOR THE MANUFACTURE OR SALE OF APPARATUS WITHOUT WRITTEN PERMISSION. | 837 Assembly   |                  | 1              |  |