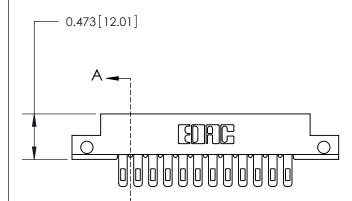

## **Mounting Option**

.128 (3.25) Dia. Side Mounting Holes

0.343[8.71]

## **Contact Detail**

Wire Hole .087x.013(2.21x0.33) - Tail LG .282(7.16) .156 [3.96] Contact Spacing x .200 [5.08] Row Spacing

2.182[55.42] -2.036[51.71] -═╓┰╌┰┰╌╓┸╌╓┸╌╓┸╌╓┸╌╓┸╌╓┸╌╓┸╌╓┸╌╓┸╌╓┸╌╓ ═╓┎═┰╓═╶┎┎═



**SECTION A-A** 

.095 [2.41] Point of Contact (Measured from bottom of Card Slot)



807/857 Series High Temp Card Edge Connector Part Number: 857-024-500-212

YOUR CONNECTION TO QUALITY & SERVICE

J.LEE DATE: AUG. 11/09 NTS SHEET 1 OF 2

807 ENG MASTER

807 Assembly

## See Accompanying Page for:

**Contact Bend Details**