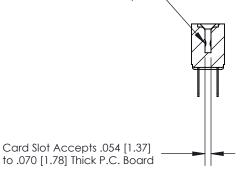

**SECTION A-A** 

.095 [2.41] Point of Contact (Measured from bottom of Card Slot)

807/857 Series High Temp Card Edge Connector Part Number: 857-024-500-212

YOUR CONNECTION TO QUALITY & SERVICE

J.LEE DATE: AUG. 11/09 NTS SHEET 1 OF 2