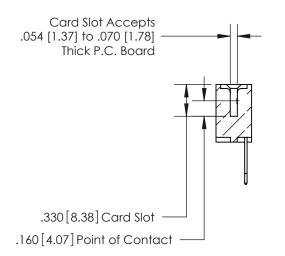

## 846/896 SERIES HIGH TEMP CARD EDGE CONNECTOR CONTACT CODE 555,556,558,559,560 DIMENSIONS

.150 [3.81]

YOUR CONNECTION TO QUALITY & SERVICE

**Contact Code 559** 

**EDAC INC** TORONTO, ONTARIO CANADA

THESE DRAWINGS AND SPECIFICATIONS ARE THE PROPERTY OF EDAC INC.,AND SHALL NOT BE REPRODUCED, OR COPIED OR USED AS THE BASIS FOR THE MANUFACTURE OR SALE OF APPARATUS WITHOUT WRITTEN PERMISSION.

**Contact Code 560** 

INSULATOR MATERIAL: THERMOPLASTIC POLYESTER, UL 94V-0 CONTACT MATERIAL; COPPER, NICKEL, TIN ALLOY CA-725 CONTACT PLATING: GOLD ON THE MATING AREA, TIN-LEAD ON THE CONTACT TAILS, NICKEL UNDERPLATE

**Contact Code 558** 