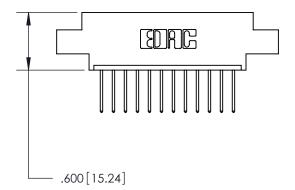

## 846/896 SERIES HIGH TEMP CARD EDGE CONNECTOR PART NUMBER: 846-012-522-607

YOUR CONNECTION TO QUALITY & SERVICE

**EDAC INC** TORONTO, ONTARIO CANADA

THESE DRAWINGS AND SPECIFICATIONS ARE THE PROPERTY OF EDAC INC., AND SHALL NOT BE REPRODUCED, OR COPIED OR USED AS THE BASIS FOR THE MANUFACTURE OR SALE OF APPARATUS WITHOUT WRITTEN PERMISSION.

THIS IS A C.A.D. GENERATED DRAWING DO NOT MAKE MANUAL REVISIONS TO MASTER.

ISSUE NUMBER

.165[4.19]

.375 [9.54]

ORIGINAL

1

.060 [1.52] .125(3.18) to .210(5.33) **Outside Tails** .125(3.18) to .210(5.33) **Outside Tails** 