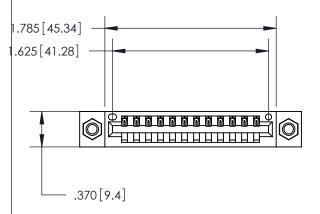

## 846/896 SERIES HIGH TEMP CARD EDGE CONNECTOR PART NUMBER: 846-012-522-607

YOUR CONNECTION TO QUALITY & SERVICE

**EDAC INC** TORONTO, ONTARIO CANADA

THESE DRAWINGS AND SPECIFICATIONS ARE THE PROPERTY OF EDAC INC., AND SHALL NOT BE REPRODUCED, OR COPIED OR USED AS THE BASIS FOR THE MANUFACTURE OR SALE OF APPARATUS WITHOUT WRITTEN PERMISSION.

Contact Dimensions: 522-P.C. Tail .025 Sq. (0.64 Sq.) - Tail LG. =.440 (11.18) .125 (3.18) Contact Spacing x .250 (6.35) Row Spacing

INSULATOR MATERIAL: THERMOPLASTIC POLYESTER, UL 94V-0 CONTACT MATERIAL; COPPER, NICKEL, TIN ALLOY CA-725 CONTACT PLATING: GOLD ON THE MATING AREA, TIN-LEAD ON THE CONTACT TAILS, NICKEL UNDERPLATE