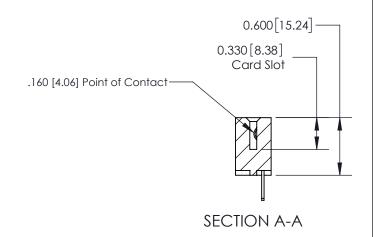

## **Contact Detail**

500-Wire Hole .050x.025(1.27x0.64) - Tail LG=.260(6.60) .156 [3.96] Contact Spacing x .200 [5.08] Row Spacing

THIS IS A C.A.D. GENERATED DRAWING DO NOT MAKE MANUAL REVISIONS TO MASTER.