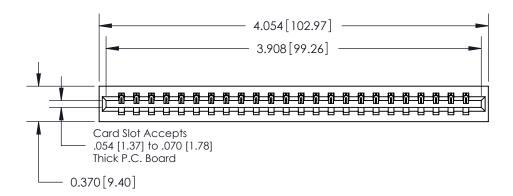

**Mounting Option** 

01-No Mounting Lugs

ISSUE NUMBER

ORIGINAL

**See Accompanying Page for:** 

**Contact Bend Details** 

837/887 Series High Temp Card Edge Connector Part Number: 837-024-500-101

**EDAC INC** TORONTO, ONTARIO CANADA

THESE DRAWINGS AND SPECIFICATIONS ARE THE PROPERTY OF EDAC INC.,AND SHALL NOT BE REPRODUCED, OR COPIED OR USED AS THE BASIS FOR THE MANUFACTURE OR SALE OF APPARATUS WITHOUT WRITTEN PERMISSION.