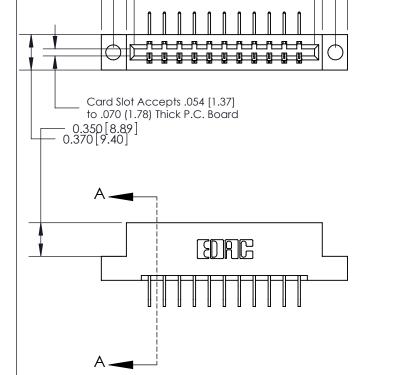

ISSUE NUMBER

ORIGINAL

**See Accompanying Page for: Bend Detail** 

**Mounting Options** 

**SECTION A-A** 0.388 [9.86] Card Slot .160 [4.06] Point of Contact-

## 833 Series High Temp Card Edge Connector Part Number: 833-011-558-104

2.041 [51.84]

- 1.880 [47.75]

**EDAC INC** TORONTO, ONTARIO CANADA

THESE DRAWINGS AND SPECIFICATIONS ARE THE PROPERTY OF EDAC INC., AND SHALL NOT BE REPRODUCED,OR COPIED OR USED AS THE BASIS FOR THE MANUFACTURE OR SALE OF APPARATUS WITHOUT WRITTEN PERMISSION.