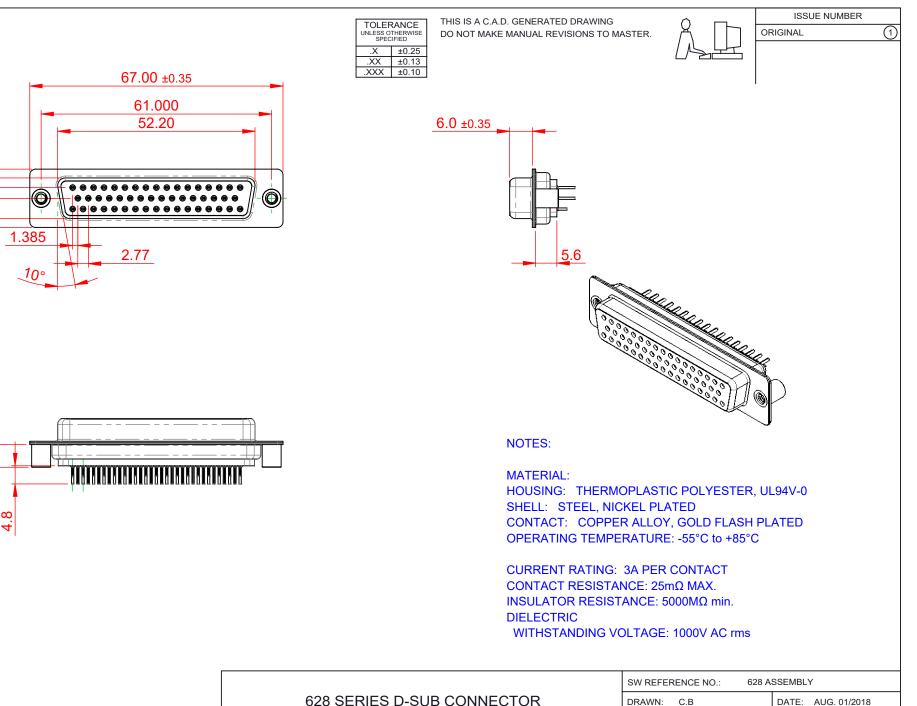

10.75

6.0

2.84

5.40

THIS SERIES FULLY CONFORMS TO THE EUROPEAN UNION DIRECTIVES 2011/65/EU FOR R₀HS COMPLIANCY.

| 628 SERIES D-SUB (                     | DRAWN: C.B<br>CHECKED:                                                                                                                                                                                         |                           | DATE:           | AUG      | 6. 01/2 | 01 |   |
|----------------------------------------|----------------------------------------------------------------------------------------------------------------------------------------------------------------------------------------------------------------|---------------------------|-----------------|----------|---------|----|---|
|                                        |                                                                                                                                                                                                                |                           | DATE:           |          |         |    |   |
| EDAC INC<br>TORONTO, ONTARIO<br>CANADA | THESE DRAWINGS AND SPECIFICATIONS<br>ARE THE PROPERTY OF EDAC INC.,AND<br>SHALL NOT BE REPRODUCED,OR COPIED<br>OR USED AS THE BASIS FOR THE<br>MANUFACTURE OR SALE OF APPARATUS<br>WITHOUT WRITTEN PERMISSION. | SCALE: 1:1                |                 | SHEET    | 1       | OF |   |
|                                        |                                                                                                                                                                                                                | DRAWING NUMBER: 628-050-2 |                 | ·220-049 |         |    |   |
| YOUR CONNECTION TO QUALITY & SERVICE   |                                                                                                                                                                                                                | PART NUMBER:              | 628-050-220-049 |          |         |    | ĺ |