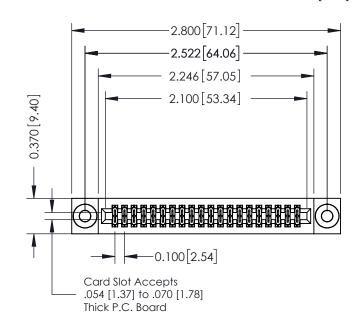

## **See Accompanying Pages for:**

- **Contact Bend Details**
- **Mounting Options**

| 342 / 392 Card Edge Connector |
|-------------------------------|
| Part Number: 392-040-520-203  |

YOUR CONNECTION TO QUALITY & SERVICE

342 ENG MASTER DATE: OCT. 06/09 J.LEE NTS SHEET 1 OF 3

342 Assembly

THIS IS A C.A.D. GENERATED DRAWING DO NOT MAKE MANUAL REVISIONS TO MASTER. ISSUE NUMBER

ORIGINAL

1

| 342 / 392 Series Card Edge Connector<br>Contact Bend Detail |                                                                                                                                     | ACAD REFERENCE NO. 342 ENG MASTER |             |          |          |
|-------------------------------------------------------------|-------------------------------------------------------------------------------------------------------------------------------------|-----------------------------------|-------------|----------|----------|
|                                                             |                                                                                                                                     | DRAWN:                            | J.LEE       | DATE: OC | T. 06/09 |
|                                                             |                                                                                                                                     | CHECKED:                          |             | DATE:    |          |
| EDAC INC                                                    | ARE THE PROPERTY OF EDAC INC.,AND — SHALL NOT BE REPRODUCED,OR COPIED OR USED AS THE BASIS FOR THE MANUFACTURE OR SALE OF APPARATUS | SCALE:                            | NTS         | SHEET :  | 2 OF 3   |
| TORONTO, ONTARIO                                            |                                                                                                                                     | DRAWING                           | NUMBER      |          | ISSUE    |
| YOUR CONNECTION TO QUALITY & SERVICE                        |                                                                                                                                     | 3                                 | 42 Assembly |          | 1        |