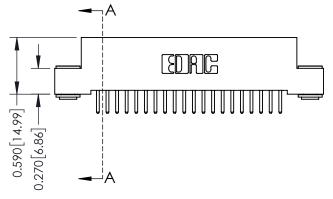

## 0.240 [6.10] Point of Contact 0.410[10.41] **SECTION A-A**

342 ENG MASTER DATE: OCT. 06/09 J.LEE NTS SHEET 1 OF 3

342 Assembly

THIS IS A C.A.D. GENERATED DRAWING DO NOT MAKE MANUAL REVISIONS TO MASTER. ISSUE NUMBER

ORIGINAL

1

| 342 / 392 Series Card Edge Connector<br>Contact Bend Detail |                                                                                                                                     | ACAD REFERENCE NO. 342 ENG MASTER |             |          |          |
|-------------------------------------------------------------|-------------------------------------------------------------------------------------------------------------------------------------|-----------------------------------|-------------|----------|----------|
|                                                             |                                                                                                                                     | DRAWN:                            | J.LEE       | DATE: OC | T. 06/09 |
|                                                             |                                                                                                                                     | CHECKED:                          |             | DATE:    |          |
| EDAC INC                                                    | ARE THE PROPERTY OF EDAC INC.,AND — SHALL NOT BE REPRODUCED,OR COPIED OR USED AS THE BASIS FOR THE MANUFACTURE OR SALE OF APPARATUS | SCALE:                            | NTS         | SHEET :  | 2 OF 3   |
| TORONTO, ONTARIO                                            |                                                                                                                                     | DRAWING                           | NUMBER      |          | ISSUE    |
| YOUR CONNECTION TO QUALITY & SERVICE                        |                                                                                                                                     | 3                                 | 42 Assembly |          | 1        |