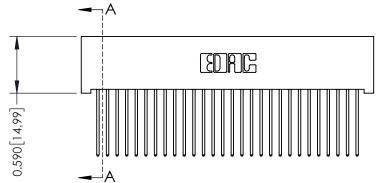

**Mounting Option** 01-No Mounting Lugs **Contact Detail** 

542-Wire Wrap .025 Sq.(0.64 Sq.) - Tail LG=.655(16.64) .100 [2.54] Contact Spacing x .200 [5.08] Row Spacing

## **See Accompanying Pages for:**

- **Contact Bend Details**
- **Mounting Options**

342 / 392 Card Edge Connector Part Number: 392-028-542-101

YOUR CONNECTION TO QUALITY & SERVICE

J.LEE DATE: OCT. 06/09 SHEET 1 OF 3