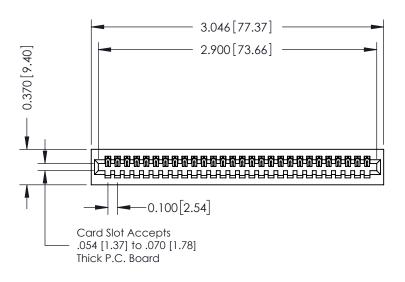

## **See Accompanying Pages for:**

- **Contact Bend Details**
- **Mounting Options**

342 / 392 Card Edge Connector Part Number: 392-028-542-101

YOUR CONNECTION TO QUALITY & SERVICE

J.LEE DATE: OCT. 06/09 SHEET 1 OF 3