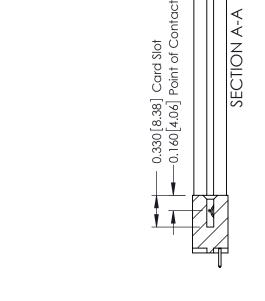

**Mounting Option** 58-.468 (11.89) Offset Card Guides - 0.370[9.40] Card Slot Accepts .054 [1.37] to .070 [1.78] Thick P.C. Board -0.156[3.96] .568 [39.83] 1.714 [43.54] 2.000 50.80 -2.846 72.29 A -0.250 6.35 0.600[15.24]