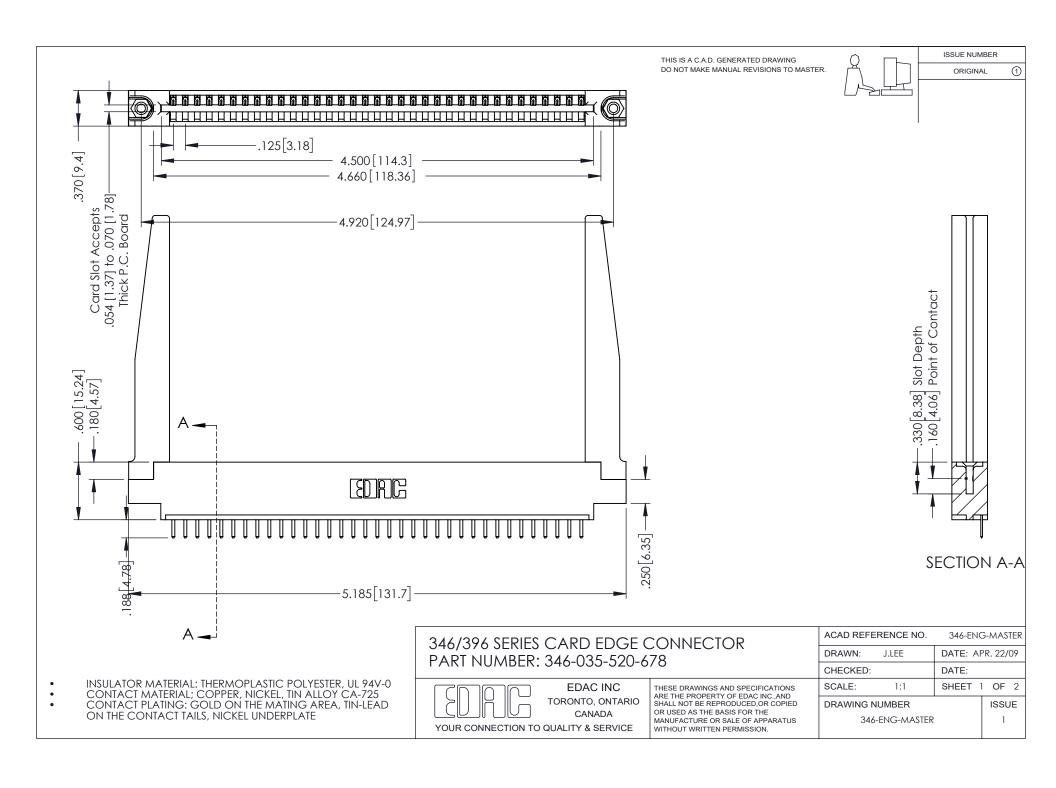

## **Contact Code 556**

INSULATOR MATERIAL: THERMOPLASTIC POLYESTER, UL 94V-0 CONTACT MATERIAL; COPPER, NICKEL, TIN ALLOY CA-725 CONTACT PLATING: GOLD ON THE MATING AREA, TIN-LEAD

ON THE CONTACT TAILS, NICKEL UNDERPLATE