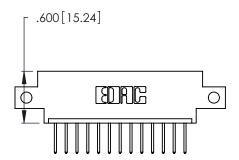

THIS IS A C.A.D. GENERATED DRAWING DO NOT MAKE MANUAL REVISIONS TO MASTER.

| 346/396 SERIES CARD EDGE CONNECTOR |
|------------------------------------|
| PART NUMBER: 346-013-526-612       |

**EDAC INC** TORONTO, ONTARIO CANADA

THESE DRAWINGS AND SPECIFICATIONS ARE THE PROPERTY OF EDAC INC.,AND SHALL NOT BE REPRODUCED, OR COPIED OR USED AS THE BASIS FOR THE MANUFACTURE OR SALE OF APPARATUS WITHOUT WRITTEN PERMISSION.

| ACAD REFERENCE NO. |             | 346-ENG-MASTER |           |
|--------------------|-------------|----------------|-----------|
| DRAWN:             | J.LEE       | DATE: AF       | PR. 22/09 |
| CHECKED:           |             | DATE:          |           |
| SCALE:             | N.T.S       | SHEET          | OF 2      |
| DRAWING NUMBER     |             |                | ISSUE     |
| 346                | -ENG-MASTER |                | 1         |