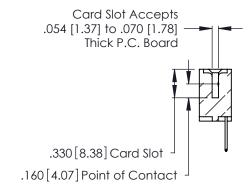

Contact Code 560

INSULATOR MATERIAL: THERMOPLASTIC POLYESTER, UL 94V-0 CONTACT MATERIAL; COPPER, NICKEL, TIN ALLOY CA-725 CONTACT PLATING: GOLD ON THE MATING AREA, TIN-LEAD

ON THE CONTACT TAILS, NICKEL UNDERPLATE

346/396 SERIES CARD EDGE CONNECTOR CONTACT CODE 555,556,558,559,560 DIMENSIONS

YOUR CONNECTION TO QUALITY & SERVICE

**EDAC INC** TORONTO, ONTARIO CANADA

THESE DRAWINGS AND SPECIFICATIONS ARE THE PROPERTY OF EDAC INC.,AND SHALL NOT BE REPRODUCED, OR COPIED OR USED AS THE BASIS FOR THE MANUFACTURE OR SALE OF APPARATUS WITHOUT WRITTEN PERMISSION.