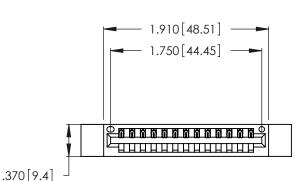

<u>Contact Dimensions:</u>
526-P.C. Tail .018 Sq. (0.46 Sq.) - Tail LG. =.350 (8.89)
.125 (3.18) Contact Spacing x .250 (6.35) Row Spacing

- INSULATOR MATERIAL: THERMOPLASTIC POLYESTER, UL 94V-0 CONTACT MATERIAL; COPPER, NICKEL, TIN ALLOY CA-725
- CONTACT PLATING: GOLD ON THE MATING AREA, TIN-LEAD ON THE CONTACT TAILS, NICKEL UNDERPLATE

THIS IS A C.A.D. GENERATED DRAWING DO NOT MAKE MANUAL REVISIONS TO MASTER.

| 346/396 SERIES CARD EDGE CONNECTOR |
|------------------------------------|
| PART NUMBER: 346-013-526-612       |

**EDAC INC** TORONTO, ONTARIO CANADA